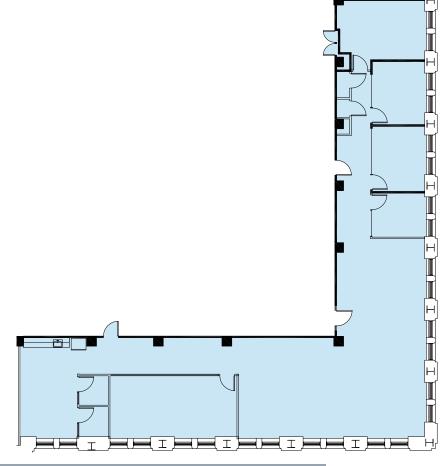

## 10<sup>th</sup> Floor – Suite 1050 – 5,053 rsf

www.russbldg.com

Jim Collins 415.352.7239 jcollins@shorenstein.com CA RE 00860991

Tom McDonnell 415.772.7086 tmcdonnell@shorenstein.com CA RE 01011145

- 4 window-line private offices
- Open area for 14 workstations
- Large conference room, 2 phone rooms
- Reception area; break area with sink, cabinetry and appliances

This floor plan has been obtained from sources believed reliable, but has not been verified for accuracy or completenes. You should conduct a careful, independent investigation of the property and the floor plan, and verify all informatio prior to designing or building based on the information shown. Any reliance on this information is solely at your own is