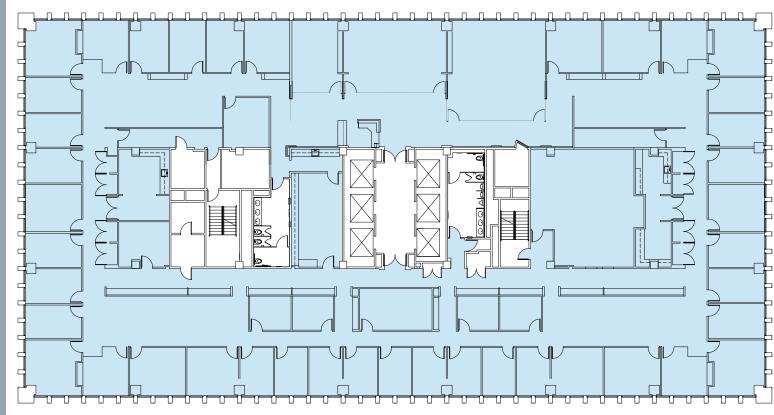

## 28<sup>th</sup> Floor – Suite 2800 – 20,118 rsf

- 42 window-line private offices
- 5 interior private offices

- 1 boardroom, 2 medium conference rooms
- Reception + 1 breakroom + 1 file/copy room

This floor plan has been obtained from sources believed reliable, but has not been verified for accuracy or completeness. You should conduct a careful, independent investigation of the property and the floor plan, and verify all information prior to designing or building based on the information shown. Any reliance on this information is solely at your own risk.