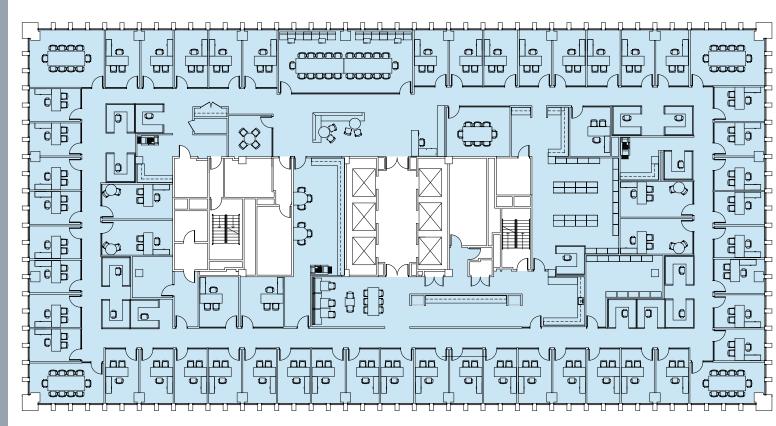

50 California St.

San Francisco, CA 94111

- 40 window-line private offices
- 18 workstations
- 9 conference rooms
- Reception + 3 paralegal rooms

This floor plan has been obtained from sources believed reliable, but has not been verified for accuracy or completeness. You should conduct a careful, independent investigation of the property and the floor plan, and verify all information prior to designing or building based on the information shown. Any reliance on this information is solely at your own risk.