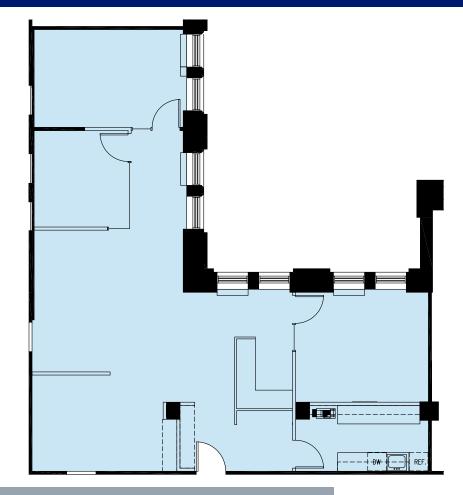

## 10<sup>th</sup> Floor – Suite 1025 – 1,854 rsf

## RUSS BUILDING 235 MONTGOMERY

www.russbldg.com

Jim Collins 415.352.7239 jcollins@shorenstein.com CA RE 00860991

Tom McDonnell 415.772.7086 tmcdonnell@shorenstein.com CA RE 01011145

- 3 window-line private offices
- Open area for workstations, conference room
- Reception area
- Break room with sink, cabinetry and appliances