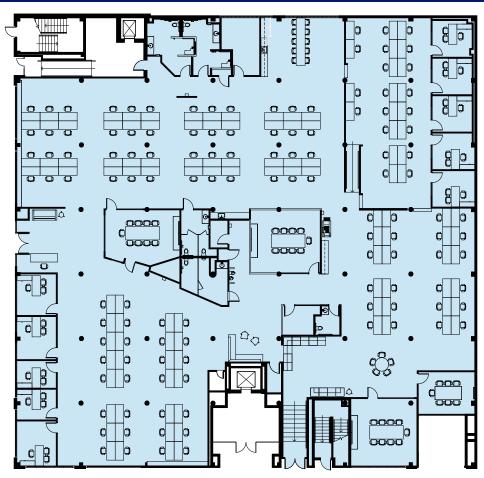

## 1<sup>st</sup> Floor – Suite 100 – 19,154 rsf As-Built Plan

- 10 private offices
- 4 conference rooms
- Open area for 122 workstations
- Reception, collaborative lounge, break area, copy/IT room

This floor plan has been obtained from sources believed reliable, but has not been verified for accuracy or completeness. You should conduct a careful, independent investigation of the property and the floor plan, and verify all information prior to designing or building based on the information shown. Any reliance on this information is solely at your own risk.