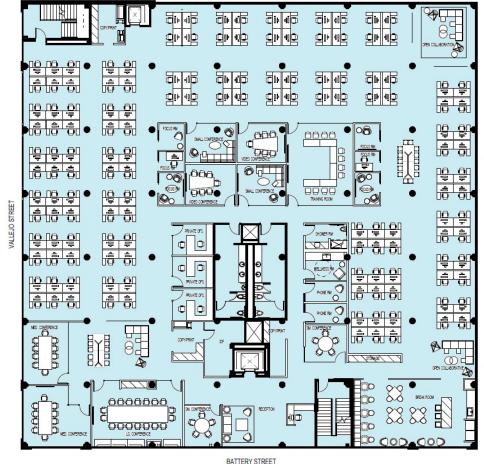

## 2<sup>nd</sup> FLOOR · 20,396 RSF HYPOTHETICAL OPEN PLAN

### 901 BATTERY ST

www.901battery.com

Jim Collins 415.352.7239 icollins@shorenstein.com CA RE 00860991

Tom McDonnell 415.772.7086 tmcdonnell@shorenstein.com CA RE 01011145

Workstations 142 **Private Offices** Large Conference Medium Conference **Small Conference** Video Conference Focus Room Copy/Print Storage Reception **IDF** Break Room Open Collaboration Shower Room Wellness Room Men/Women Restroom Training Room

**CREATIVE SPACE · HIGH CEILINGS** TO BE DELIVERED IN WARM SHELL CONDITION **EXCEPTIONAL WINDOWLINE** 