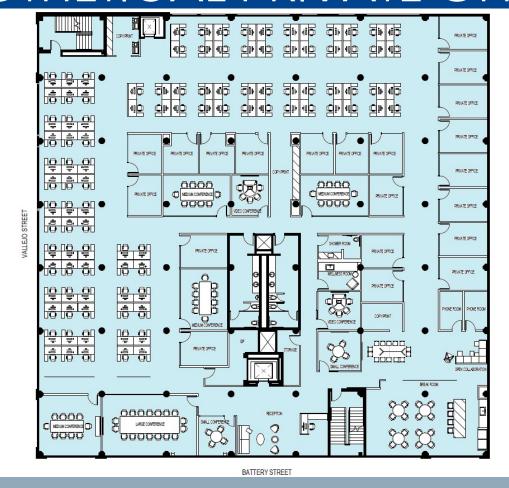

# 2<sup>nd</sup> FLOOR · 20,396 RSF HYPOTHETICAL PRIVATE OFFICE

### 901 BATTERY ST

www.901battery.com

Jim Collins 415.352.7239 jcollins@shorenstein.com CA RE 00860991

Tom McDonnell 415.772.7086 tmcdonnell@shorenstein.com CA RE 01011145

| Workstations       | 10 |
|--------------------|----|
| Private Offices    | 2  |
| Large Conference   |    |
| Medium Conference  |    |
| Small Conference   | :  |
| Video Conference   | :  |
| Copy/Print         | ;  |
| Storage            |    |
| Reception          |    |
| IDF                |    |
| Break Room         |    |
| Open Collaboration | ;  |
| Shower Room        |    |
| Wellness Room      |    |
| Men/Women Restroom | :  |

CREATIVE SPACE · HIGH CEILINGS
TO BE DELIVERED IN WARM SHELL CONDITION
EXCEPTIONAL WINDOWLINE · FULL FLOOR