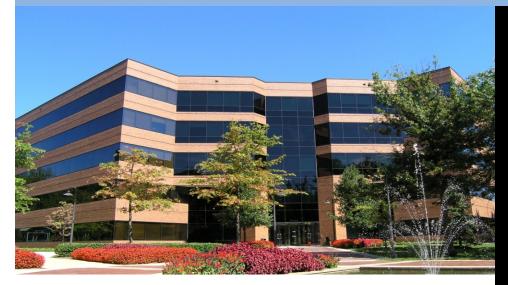

#### PROPERTY SUMMARY

WillowWood Plaza is one of Northern Virginia's premier office parks offering over 520,000 square feet of Class "A" office space in a thoughtfully planned campus environment. Completed in 1998, the four building complex has been voted "Fairfax City's Top Commercial Office Project" for the last 2 years. Each building offers approximately 130,000 square feet of pristine office space with extensive glass windows and lobbies of polished stone and marble. Located just south of Route 66, WillowWood Plaza offers immediate access to the region's major highways including Route 66, 50/29 and 123.

WillowWood Plaza's central location ensures access to the area's abundant amenities which include full-service hotels, numerous restaurants, retail shops and day care centers. In addition, WillowWood offers a deli and fitness center on-site. Designed around a central reflecting pool, WillowWood offers its tenants beautifully manicured grounds knit together by brick paths and accented with wood benches. Liberty maintains a full-service property management office on-site to ensure rapid response 24 hours a day, seven days a week.

### PROPERTY HIGHTLIGHTS

- Four building office park offering over 520,000 of Class "A" space
- Voted Fairfax City's Top Commercial Project for the last 2 years
- Steel frame buildings with extensive glass, granite and high-end finishes
- Lobbies with polished stone and marble floors
- Immediate access to Route 66, Route 50/29 and Route 123
- Parking ratio: 3.3 per 1,000 sq.ft.
- On-site deli and fitness center
- Convenient area amenities including hotels, restaurants, child-care and retail shops
- Full-service property management office on-site by owner