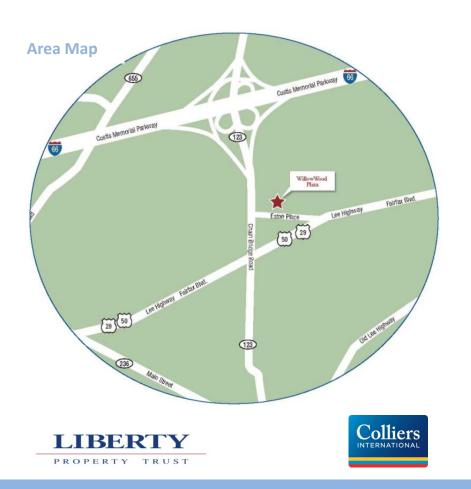

#### PROPERTY SUMMARY

WillowWood Plaza is one of Northern Virginia's premier office parks offering over 520,000 square feet of Class "A" office space in a thoughtfully planned campus environment. Completed in 1998, the four building complex has been voted "Fairfax City's Top Commercial Office Project" for the last 2 years. Each building offers approximately 130,000 square feet of pristine office space with extensive glass windows and lobbies of polished stone and marble. Located just south of Route 66, WillowWood Plaza offers immediate access to the region's major highways including Route 66, 50/29 and 123.

WillowWood Plaza's central location ensures access to the area's abundant amenities which include full-service hotels, numerous restaurants, retail shops and day care centers. In addition, WillowWood offers a deli and fitness center on-site. Designed around a central reflecting pool, WillowWood offers its tenants beautifully manicured grounds knit together by brick paths and accented with wood benches. Liberty maintains a full-service property management office on-site to ensure rapid response 24 hours a day, seven days a week.