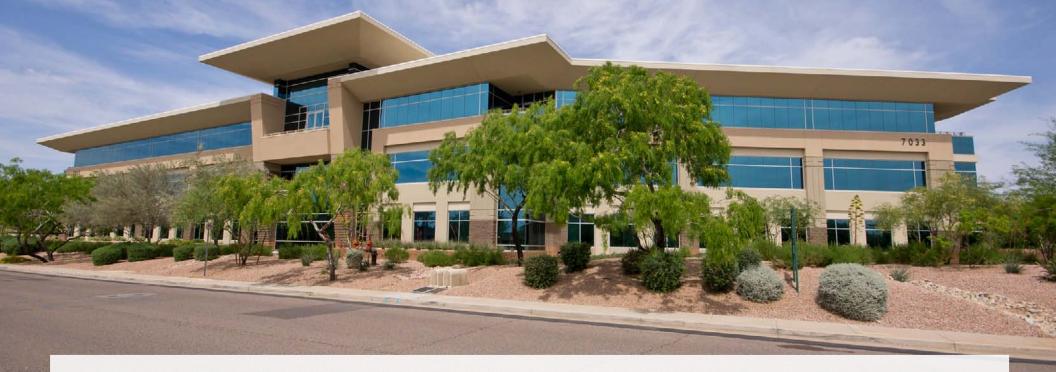

### **PROPERTY FEATURES**

- Building Sizes
- Phase I:  $\pm 109,811$  SF (Built 2000) Phase II:  $\pm 81.522$  SF (Built 2009)
- Floors:
- Phase I: Four (4) Phase II: Three (3)
- Typical Floor Size:
- Phase I: 27,500 SF Phase II: 26,500 SF
- Total Parking Ratio: 4.0/1,000 SF
- Covered Parking Ratio: 2.5/1,000 SF
- Multi-Tenant Load Factor: 13.0%

- Direct access to Greenway Parkway, Scottsdale Road and Marilyn Road
- Signage visible from both Greenway Parkway and Scottsdale Road
- Access to underground, reserved parking spaces
- Ample visitor parking
- On-site property management
- Small floor plates allowing small to medium size tenants excellent visibility and exposure
- Underground storage space available