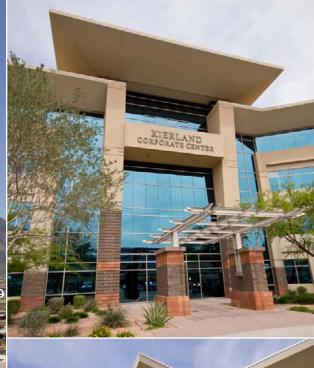

## KIERLAND CORPORATE CENTER I & II

7033 and 7047 Greenway Parkway | Scottsdale, Arizona

Jeffrey F. Wentworth
Executive Managing Director
602.224.4423
Jeff.Wentworth@cassidyturley.com

Sean W. Spellman Vice President 602.224.4441 Sean.Spellman@cassidyturley.com

### KIERLAND CORPORATE CENTER I & II

7033 and 7047 Greenway Parkway | Scottsdale, Arizona

### **PROPERTY FEATURES**

- Building Sizes
- Phase I:  $\pm 109,811$  SF (Built 2000) Phase II:  $\pm 81.522$  SF (Built 2009)
- Floors:
- Phase I: Four (4) Phase II: Three (3)
- Typical Floor Size:
- Phase I: 27,500 SF Phase II: 26,500 SF
- Total Parking Ratio: 4.0/1,000 SF
- Covered Parking Ratio: 2.5/1,000 SF
- Multi-Tenant Load Factor: 13.0%