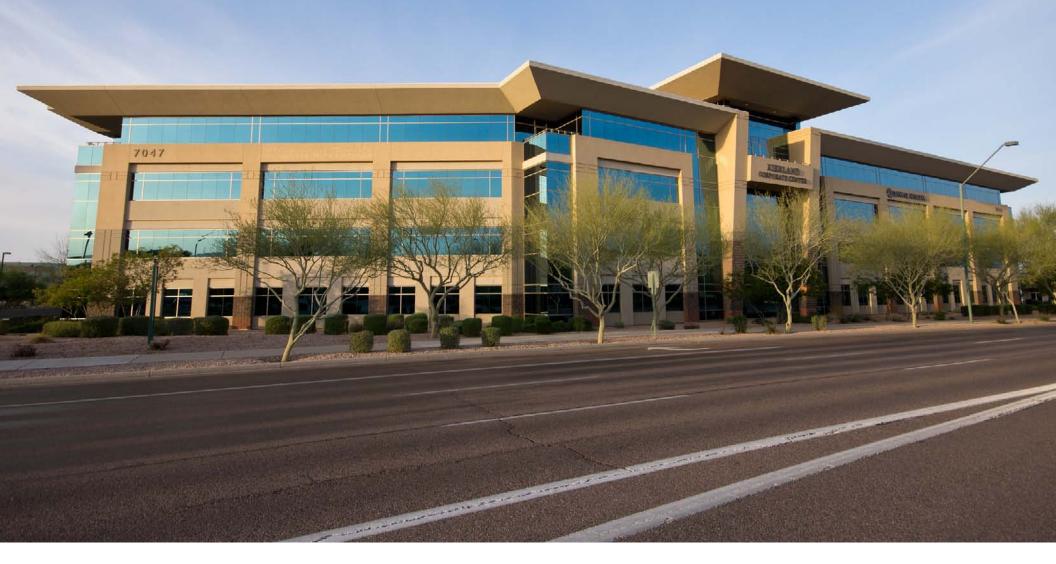

### **PROPERTY FEATURES**

- Building Sizes
- Phase I:  $\pm 109,811$  SF (Built 2000) Phase II:  $\pm 81.522$  SF (Built 2009)
- Floors:
- Phase I: Four (4) Phase II: Three (3)
- Typical Floor Size:
- Phase I: 27,500 SF Phase II: 26,500 SF
- Total Parking Ratio: 4.0/1,000 SF
- Covered Parking Ratio: 2.5/1,000 SF
- Multi-Tenant Load Factor: 13.0%

- Direct access to Greenway Parkway, Scottsdale Road and Marilyn Road
- Signage visible from both Greenway Parkway and Scottsdale Road
- Access to underground, reserved parking spaces
- Ample visitor parking
- On-site property management
- Small floor plates allowing small to medium size tenants excellent visibility and exposure
- Underground storage space available