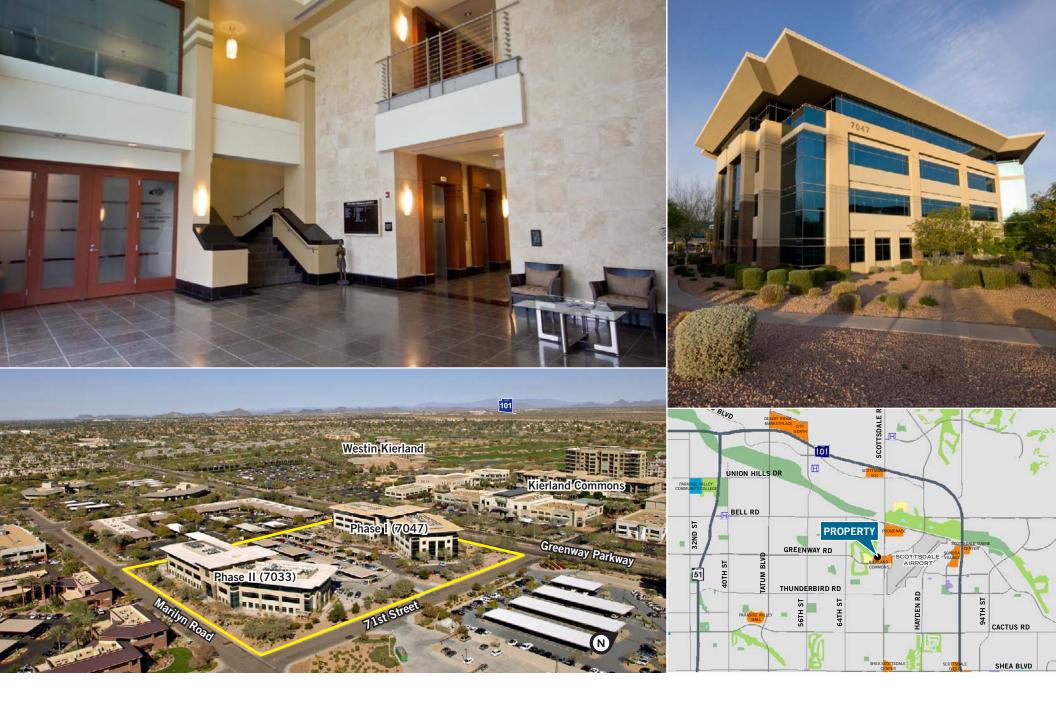

### **AREA AMENITIES**

- Located in the heart of the Kierland masterplanned community, including the renowned mixed-use development Kierland Commons
- Kierland Commons boasts restaurants such as Mastro's Ocean Club, Morton's Steakhouse, Tommy Bahama, P.F. Changs, RA Sushi and the Cheesecake Factory
- World-renowned shopping is within walking distance at Kierland Commons; Orvis, Barnes
   Noble, Banana Republic, J. Crew, Coach and nearly 70 more retailers

- Located within walking distance to the 756-room
   Westin Kierland Resort and Spa, including a
   27-hole championship golf course
- The building is within a quarter mile of the Scottsdale Airport; the second busiest single runaway airport in the country
- Within a mile of the 650-room Fairmont
   Scottsdale Resort, 120-room Thunderbird Suites
   Hotel, 120-room Sleep Inn and the 123-room
   Hampton Inn