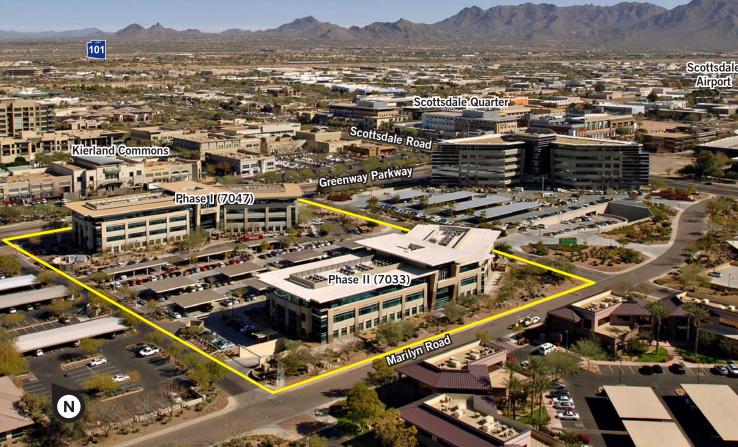

### **AREA AMENITIES**

- Located in the heart of the Kierland masterplanned community, including the renowned mixed-use development Kierland Commons
- Kierland Commons boasts restaurants such as Mastro's Ocean Club, Morton's Steakhouse, Tommy Bahama, P.F. Changs, RA Sushi and the Cheesecake Factory
- World-renowned shopping is within walking distance at Kierland Commons; Orvis, Barnes
   Noble, Banana Republic, J. Crew, Coach and nearly 70 more retailers

- Located within walking distance to the 756-room
   Westin Kierland Resort and Spa, including a
   27-hole championship golf course
- The building is within a quarter mile of the Scottsdale Airport; the second busiest single runaway airport in the country
- Within a mile of the 650-room Fairmont
   Scottsdale Resort, 120-room Thunderbird Suites
   Hotel, 120-room Sleep Inn and the 123-room
   Hampton Inn