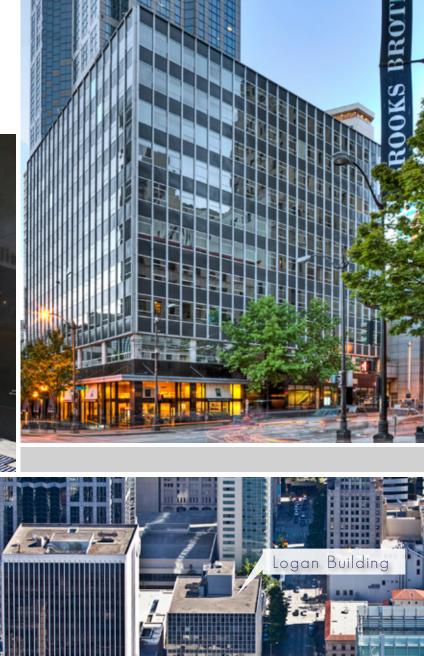

## <u>Logan Building</u>

500 Union Street | Seattle, Washington

Located on the corner of Fifth & Union, in the heart of Seattle's Retail Core, The Logan Building is situated perfectly in downtown Seattle for your business. Close to retail outlets, restaurants and easy I-5 ingress / egress, The Logan Building will surpass everyday workplace needs.

## <u>Logan Building</u>

500 Union Street | Seattle, Washington

| The Building:                         | 10 story office building totaling approximately 128,998 SF                                                                                                                           |  |
|---------------------------------------|--------------------------------------------------------------------------------------------------------------------------------------------------------------------------------------|--|
| Year Built:                           | 1959                                                                                                                                                                                 |  |
| RBA:                                  | 128,998 SF                                                                                                                                                                           |  |
| Building Amenities:                   | Building Conference Room,<br>and Specialty's Cafe & Bakery.                                                                                                                          |  |
| Area Amenities:                       | The building is located in the<br>heart of Downtown Seattle's<br>Retail Core; local to area<br>recreation, hotels, theaters,<br>restaurants, fitness facilities<br>and retail shops. |  |
| Rental Rates:                         | \$28.00 per rentable square<br>foot, Full Service                                                                                                                                    |  |
| Parking Ratio:                        | One (1) stall for every 1,000 rentable square feet                                                                                                                                   |  |
| Ownership/<br>Property<br>Management: | Unico Properties                                                                                                                                                                     |  |