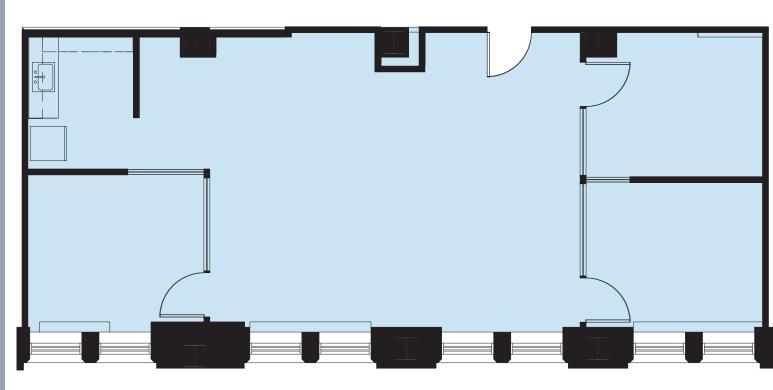

## 6<sup>th</sup> Floor – Suite 665 – 1,393 rsf

2 private offices

- 1 window-line meeting room
- Open space + kitchen
- Operable windows with lots of fresh air

This floor plan has been obtained from sources believed reliable, but has not been verified for accuracy or completeness. You should conduct a careful, independent investigation of the property and the floor plan, and verify all information prior to designing or building based on the information shown. Any reliance on this information is solely at your own risk.