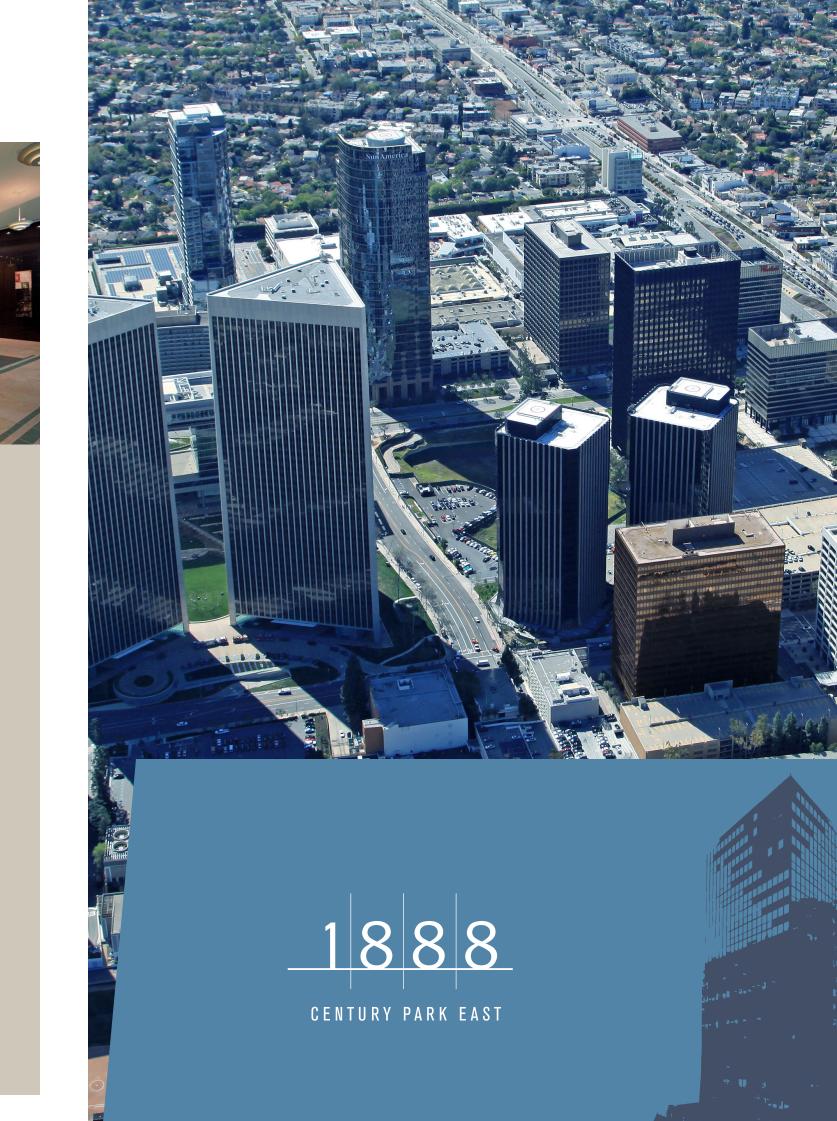

CENTURY PARK EAST

#### **Property overview**

- Class A, 21-story, 500,000-square-foot office tower with 24-hour security
- Great visibility with both monument and potential building-top signage for multi-floor tenant
- More than \$5M dollars in renovations and improvements; including upcoming lobby and landscaping renovations
- Awarded 2005 BOMA local and regional Building of the Year Award
- Awarded BOMA-LA Southern California Edison Energy Excellence Award
- Unparalleled views of Downtown Los Angeles, the San Gabriel Foothills, Hollywood, Beverly Hills, West Hollywood and Miracle Mile
- Ample on-site parking, premier valet and valet assist services
- Premier institutional-quality ownership and management by CommonWealth Partners
- On-site management and engineering staff