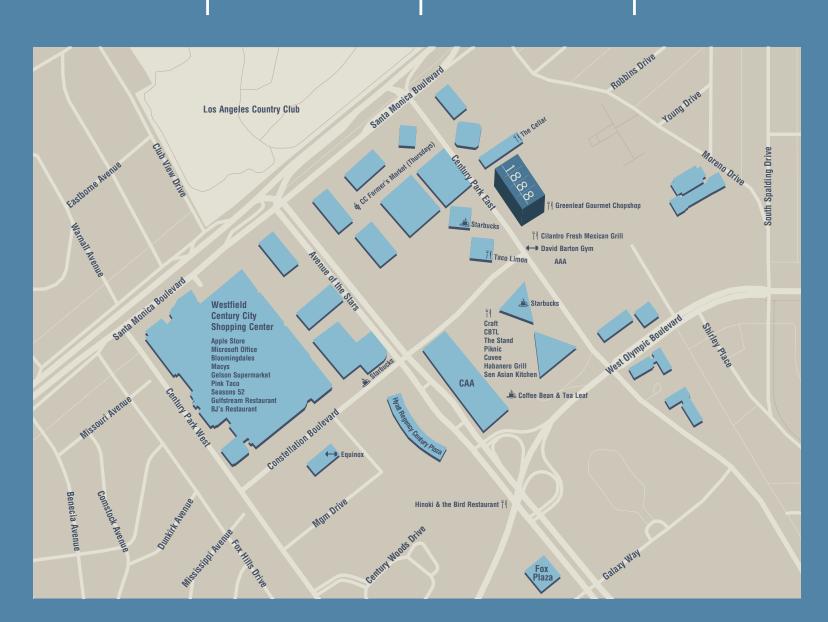

### **Location and amenity highlights**

- Convenient location with easy access to the Santa Monica (I-10) and San Diego (I-405) Freeways
- On-site amenities include Green Leaf Gourmet Chop Shop, Caffé Paraggi, Edibles Café, dry cleaners, sundry shop, florist, ground floor bank branch, and ATM
- Within walking distance to Westfield Century City, Century Plaza restaurants, Equinox, David Barton Gym, The Cellar, Starbucks, Cilantro, Century Plaza Hotel, and Intercontinental Hotel