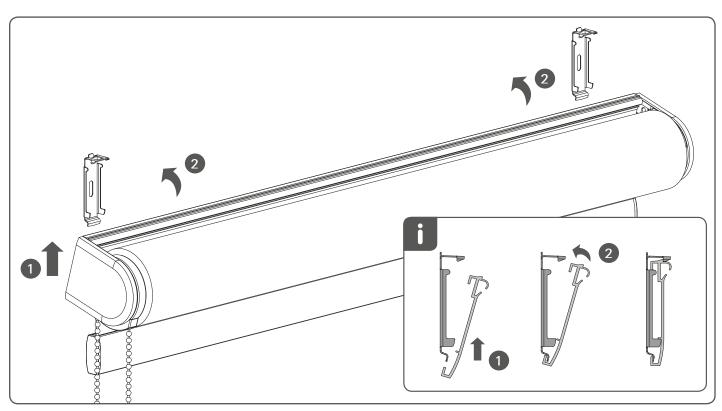

## **Installation RC-MA11**

Read the instructions carefully before assembling and using the product. Assembling process can be completed by non-professionals. For indoor use only.

- Young children can strangle in the loop of pull cords, chains and tapes, and cords that operate window coverings.
- To avoid strangulation and entanglement, keep cords out of the reach of young children. Cords may become wrapped around a child's neck
  Move beds, cots and furniture away from window covering cords.
- Do not tie cords together. Make sure cords do not twist together and form a loop.

















## Install the child safety device as specified in the childsafe manual.

## Removal