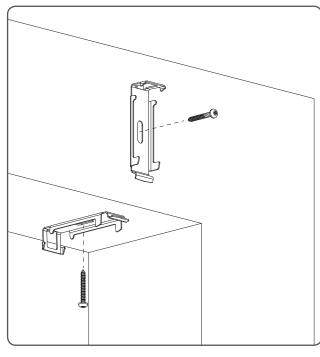

## **Installation RC-MA11**

Read the instructions carefully before assembling and using the product. Assembling process can be completed by non-professionals. For indoor use only.

- Young children can strangle in the loop of pull cords, chains and tapes, and cords that operate window coverings.
- To avoid strangulation and entanglement, keep cords out of the reach of young children. Cords may become wrapped around a child's neck
  Move beds, cots and furniture away from window covering cords.
- Do not tie cords together. Make sure cords do not twist together and form a loop.

















## Install the child safety device as specified in the childsafe manual.

## Removal