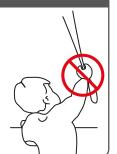

## **Installation RC-MA11**

Read the instructions carefully before assembling and using the product. Assembling process can be completed by non-professionals. For indoor use only.

- Young children can strangle in the loop of pull cords, chains and tapes, and cords that operate window coverings.
- To avoid strangulation and entanglement, keep cords out of the reach of young children. Cords may become wrapped around a child's neck
  Move beds, cots and furniture away from window covering cords.
- Do not tie cords together. Make sure cords do not twist together and form a loop.