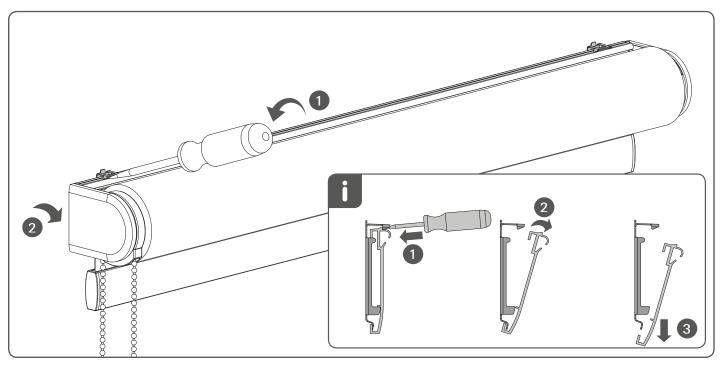

## **Installation RC-MA11**

Read the instructions carefully before assembling and using the product. Assembling process can be completed by non-professionals. For indoor use only.

- Young children can strangle in the loop of pull cords, chains and tapes, and cords that operate window coverings.
- To avoid strangulation and entanglement, keep cords out of the reach of young children. Cords may become wrapped around a child's neck
  Move beds, cots and furniture away from window covering cords.
- Do not tie cords together. Make sure cords do not twist together and form a loop.

















## Install the child safety device as specified in the childsafe manual.

## Removal