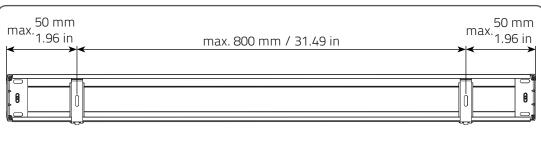

## **Installation RC-MA11**

Read the instructions carefully before assembling and using the product. Assembling process can be completed by non-professionals. For indoor use only.

- Young children can strangle in the loop of pull cords, chains and tapes, and cords that operate window coverings.
- To avoid strangulation and entanglement, keep cords out of the reach of young children. Cords may become wrapped around a child's neck
  Move beds, cots and furniture away from window covering cords.
- Do not tie cords together. Make sure cords do not twist together and form a loop.

















## Install the child safety device as specified in the childsafe manual.

## Removal