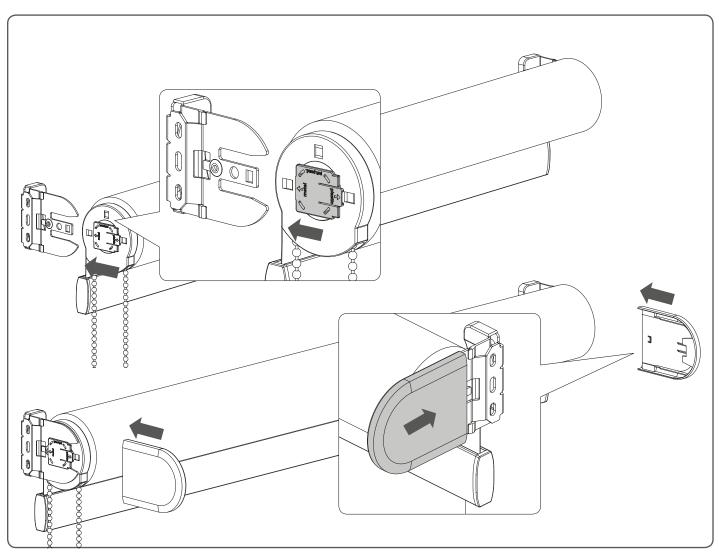

## **Installation RC-MA10**

Read the instructions carefully before assembling and using the product. Assembling process can be completed by non-professionals. For indoor use only.

- Young children can strangle in the loop of pull cords, chains and tapes, and cords that operate window coverings.
- To avoid strangulation and entanglement, keep cords out of the reach of young children. Cords may become wrapped around a child's neck
  Move beds, cots and furniture away from window covering cords.
- Do not tie cords together. Make sure cords do not twist together and form a loop.













**ABSOLUTE ROLLER BLIND 2.0** INST\_RC-MA10\_R0\_GB0







## Removal