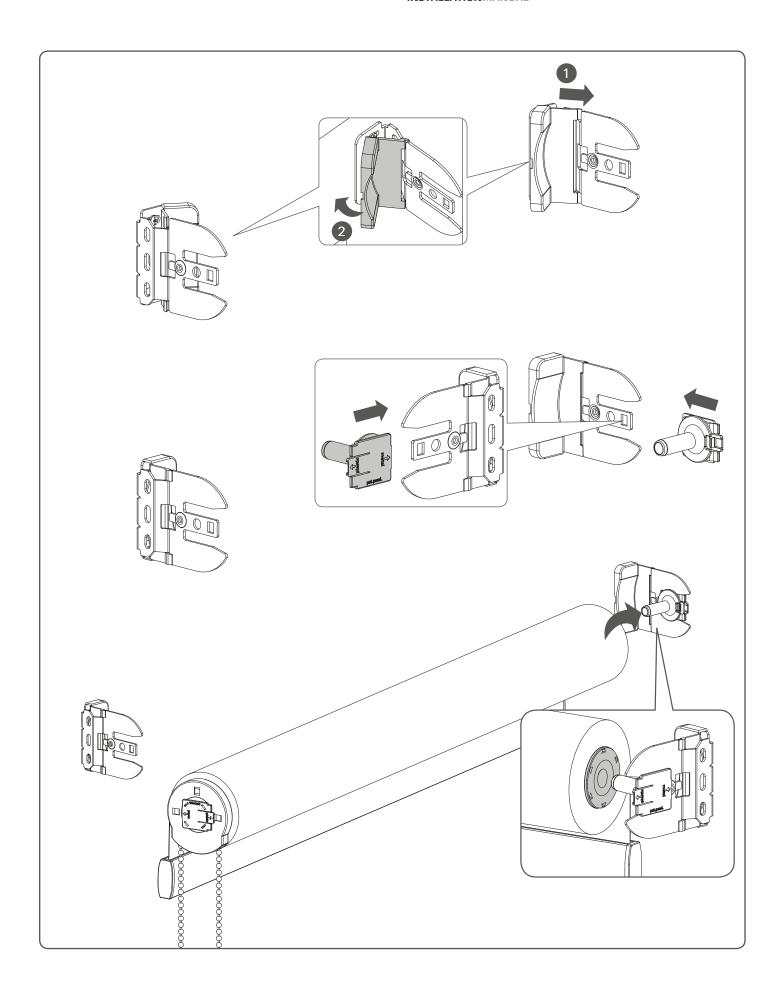

## **Installation RC-MA10**

Read the instructions carefully before assembling and using the product. Assembling process can be completed by non-professionals. For indoor use only.

- Young children can strangle in the loop of pull cords, chains and tapes, and cords that operate window coverings.
- To avoid strangulation and entanglement, keep cords out of the reach of young children. Cords may become wrapped around a child's neck
  Move beds, cots and furniture away from window covering cords.
- Do not tie cords together. Make sure cords do not twist together and form a loop.