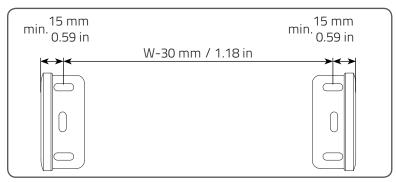

## **Installation RC-MA10**

Read the instructions carefully before assembling and using the product. Assembling process can be completed by non-professionals. For indoor use only.

- Young children can strangle in the loop of pull cords, chains and tapes, and cords that operate window coverings.
- To avoid strangulation and entanglement, keep cords out of the reach of young children. Cords may become wrapped around a child's neck
  Move beds, cots and furniture away from window covering cords.
- Do not tie cords together. Make sure cords do not twist together and form a loop.













**ABSOLUTE ROLLER BLIND 2.0** INST\_RC-MA10\_R0\_GB0







## Removal