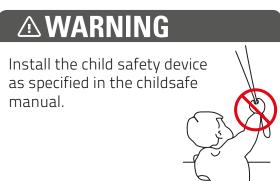

## **Installation RC-MA10**

Read the instructions carefully before assembling and using the product. Assembling process can be completed by non-professionals. For indoor use only.

- Young children can strangle in the loop of pull cords, chains and tapes, and cords that operate window coverings.
- To avoid strangulation and entanglement, keep cords out of the reach of young children. Cords may become wrapped around a child's neck
  Move beds, cots and furniture away from window covering cords.
- Do not tie cords together. Make sure cords do not twist together and form a loop.