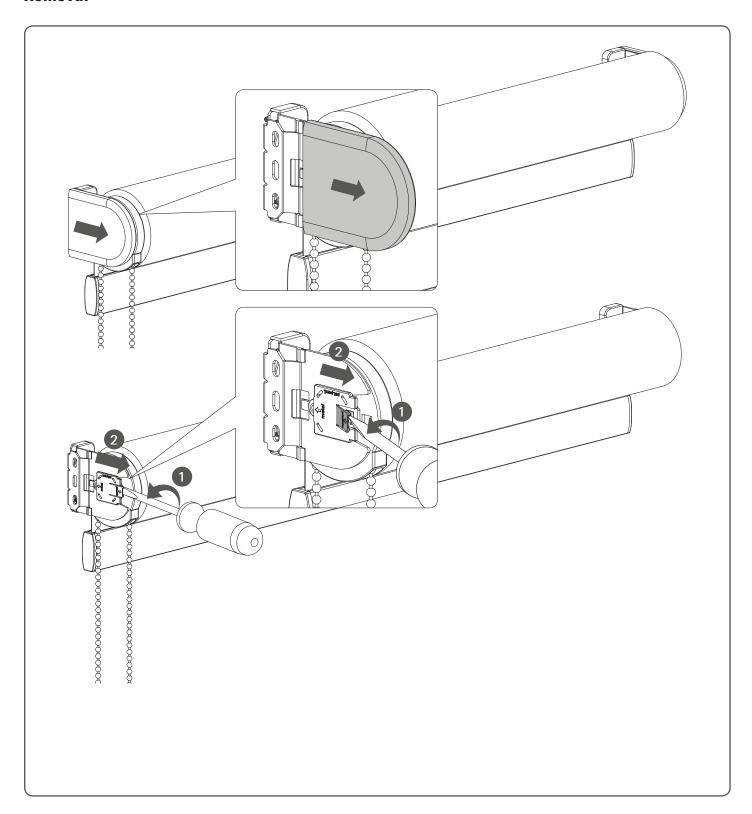

## **Installation RC-MA10**

Read the instructions carefully before assembling and using the product. Assembling process can be completed by non-professionals. For indoor use only.

- Young children can strangle in the loop of pull cords, chains and tapes, and cords that operate window coverings.
- To avoid strangulation and entanglement, keep cords out of the reach of young children. Cords may become wrapped around a child's neck
  Move beds, cots and furniture away from window covering cords.
- Do not tie cords together. Make sure cords do not twist together and form a loop.













**ABSOLUTE ROLLER BLIND 2.0** INST\_RC-MA10\_R0\_GB0







## Removal