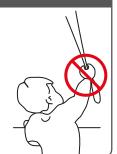

## **Installation RC-MA10**

Read the instructions carefully before assembling and using the product. Assembling process can be completed by non-professionals. For indoor use only.

- Young children can strangle in the loop of pull cords, chains and tapes, and cords that operate window coverings.
- To avoid strangulation and entanglement, keep cords out of the reach of young children. Cords may become wrapped around a child's neck
  Move beds, cots and furniture away from window covering cords.
- Do not tie cords together. Make sure cords do not twist together and form a loop.