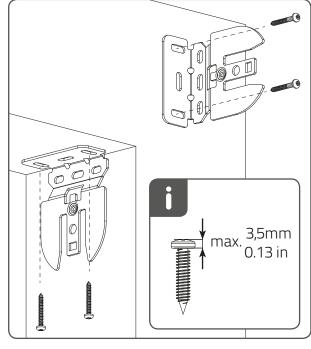

## **Installation RC-MA10**

Read the instructions carefully before assembling and using the product. Assembling process can be completed by non-professionals. For indoor use only.

- Young children can strangle in the loop of pull cords, chains and tapes, and cords that operate window coverings.
- To avoid strangulation and entanglement, keep cords out of the reach of young children. Cords may become wrapped around a child's neck
  Move beds, cots and furniture away from window covering cords.
- Do not tie cords together. Make sure cords do not twist together and form a loop.