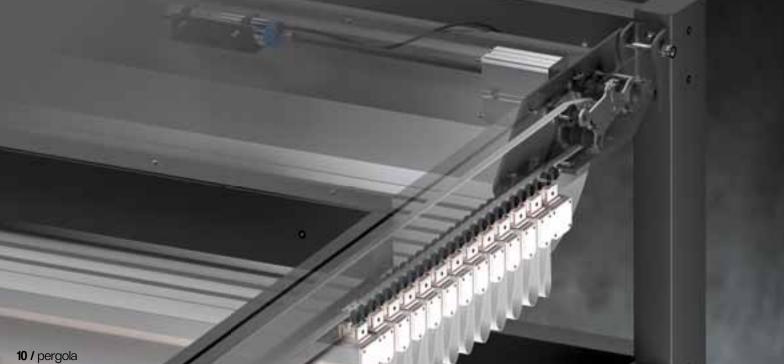

## Properties:

- Extruded aluminium construction with stainless steel elements
- Water drainage system integrated with the construction
- Sun and waterproof system
- Movable roofing operated electrically
- Possibility of using weather automation
- Optional LED lighting application
- Free-standing and wall-mounted version
- Construction painted in any RAL colour
- Maximum dimensions of single module: 4m width and 7m projection
- Possibility of modular connection
- Construction in accordance with EN 1090