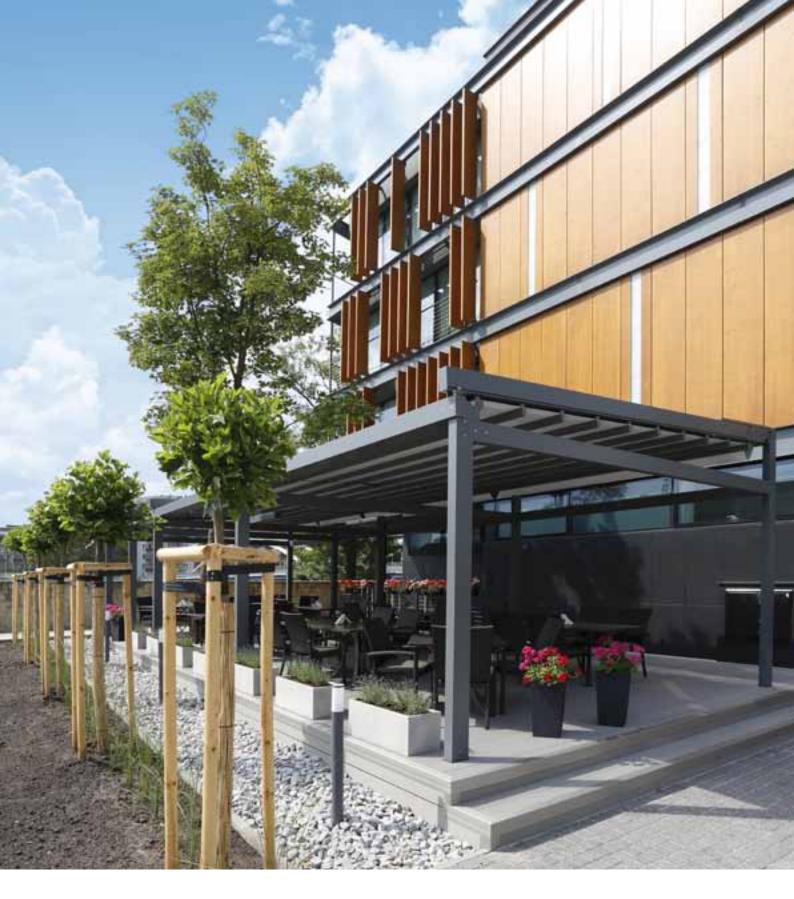

## Properties:

- Extruded aluminium construction with stainless steel elements
- Water drainage system integrated with the construction
- Sun and waterproof system
- Construction and roofing painted in any RAL colour
- Roofing made from rotating slats

- Maximum dimensions of single module: 5 m width and 7 m projection
- Possibility of modular connection
- Possibility of wall-mounted and free-standing version
- Possibility of using a side panel system "SLIDE"
- Construction in accordance with EN 1090