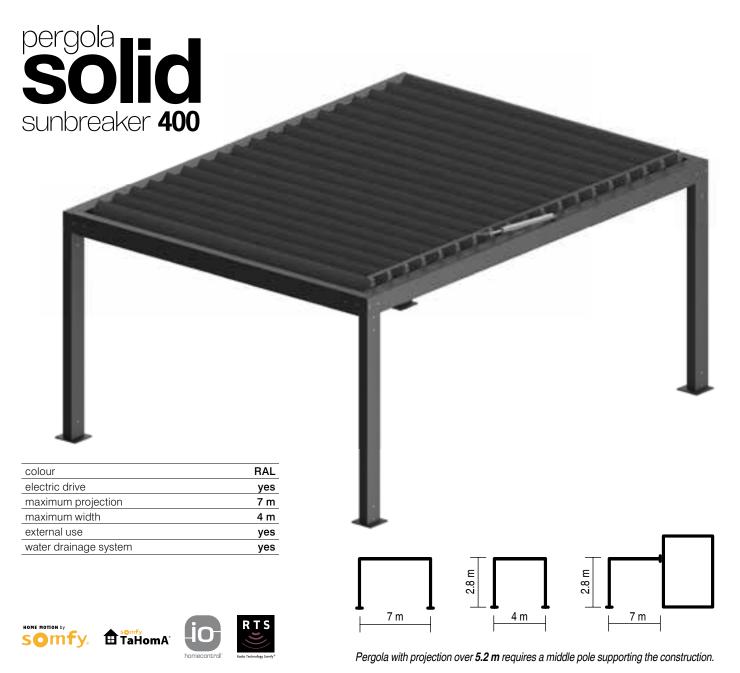

## Properties:

- Extruded aluminium construction with stainless steel elements
- Water drainage system integrated with the construction
- Sun and waterproof system
- Possibility of using weather automation
- Construction and roofing painted in any RAL colour
- Roofing made from rotating slats
- Maximum dimensions of single module: 4m width and 7m projection
- Possibility of modular connection
- Construction in accordance with EN 1090