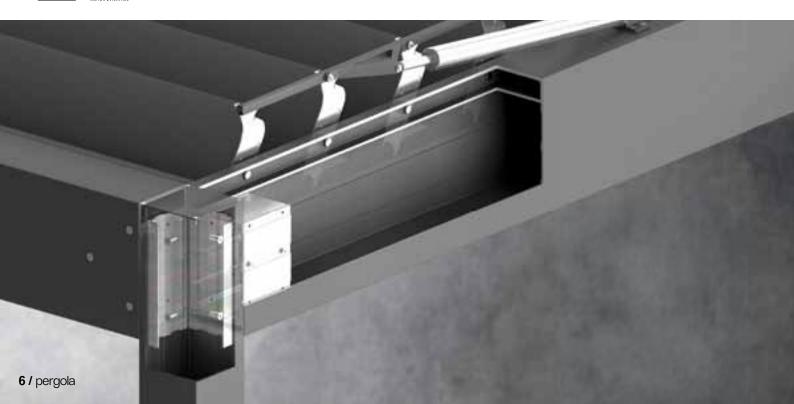

## Properties:

- Extruded aluminium construction with stainless steel elements
- Water drainage system integrated with the construction
- Sun and waterproof system
- Construction and roofing painted in any RAL colour
- Roofing made from rotating slats

- Maximum dimensions of single module: 5 m width and 7 m projection
- Possibility of modular connection
- Possibility of wall-mounted and free-standing version
- Possibility of using a side panel system "SLIDE"
- Construction in accordance with EN 1090