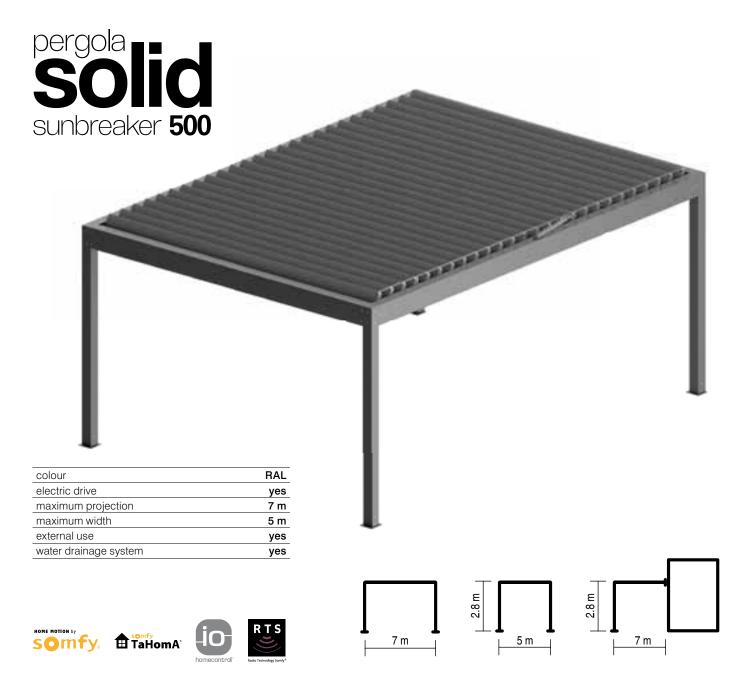

## Properties:

- Extruded aluminium construction with stainless steel elements
- Water drainage system integrated with the construction
- Sun and waterproof system
- Construction and roofing painted in any RAL colour
- Roofing made from rotating slats

- Maximum dimensions of single module: 5 m width and 7 m projection
- Possibility of modular connection
- Possibility of wall-mounted and free-standing version
- Possibility of using a side panel system "SLIDE"
- Construction in accordance with EN 1090