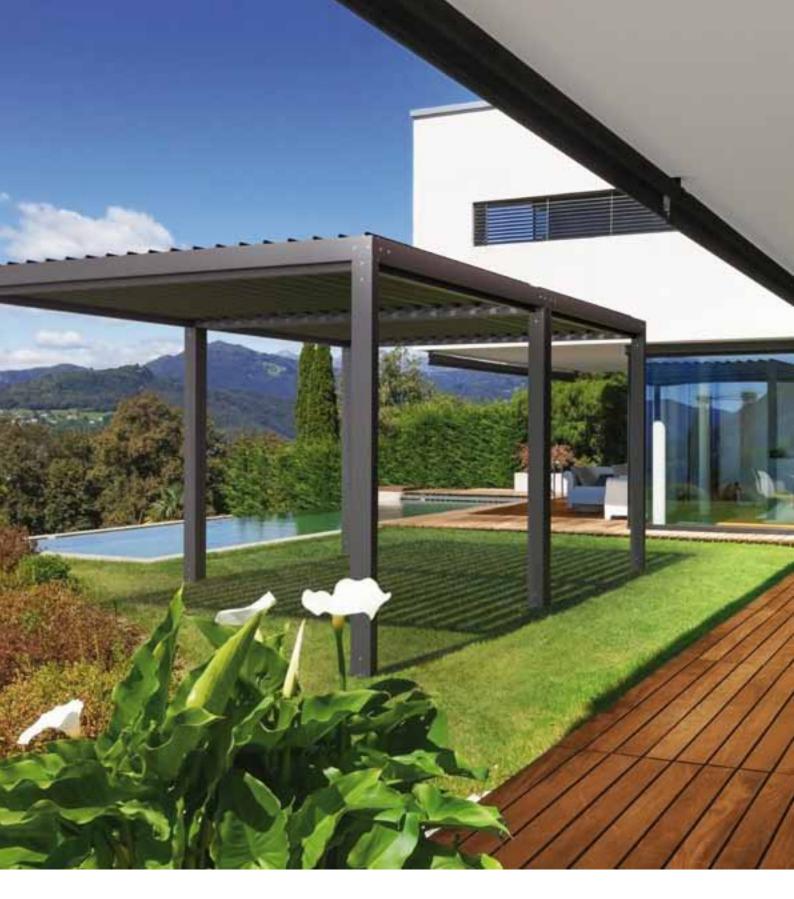

## Properties:

- Extruded aluminium construction with stainless steel elements
- Water drainage system integrated with the construction
- Sun and waterproof system
- Possibility of using weather automation
- Construction and roofing painted in any RAL colour
- Roofing made from rotating slats
- Maximum dimensions of single module: 4m width and 7m projection
- Possibility of modular connection
- Construction in accordance with EN 1090