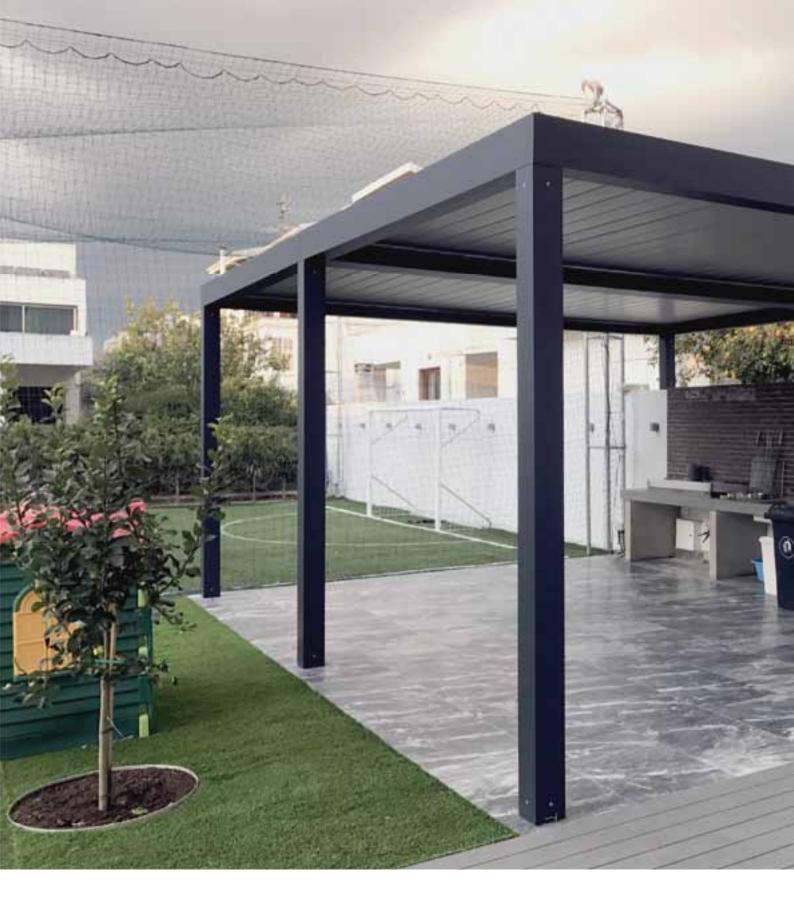

## Properties:

- Extruded aluminium construction with stainless steel elements
- Water drainage system integrated with the construction
- Sun and waterproof system
- Construction and roofing painted in any RAL colour
- Roofing made from rotating slats

- Maximum dimensions of single module: 5 m width and 7 m projection
- Possibility of modular connection
- Possibility of wall-mounted and free-standing version
- Possibility of using a side panel system "SLIDE"
- Construction in accordance with EN 1090