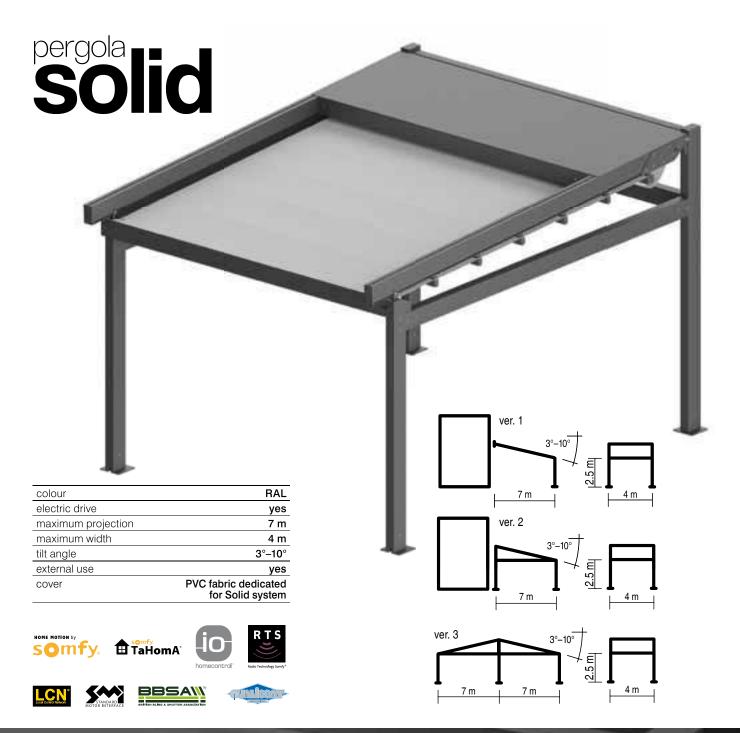

## Properties:

- Extruded aluminium construction with stainless steel elements
- Water drainage system integrated with the construction
- Sun and waterproof system
- Possibility of using weather automation
- Construction and roofing painted in any RAL colour
- Roofing made from rotating slats
- Maximum dimensions of single module: 4m width and 7m projection
- Possibility of modular connection
- Construction in accordance with EN 1090