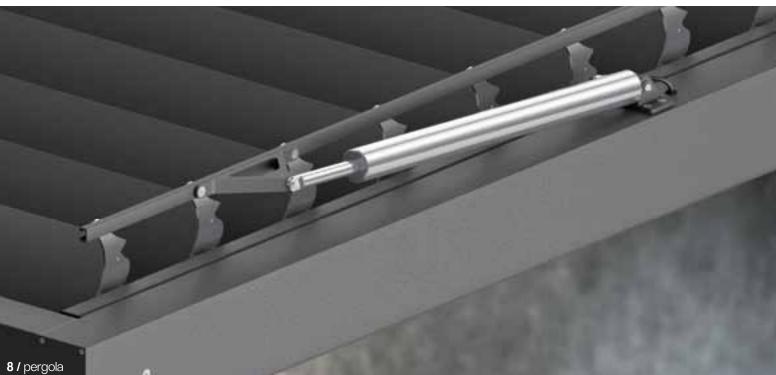

## Properties:

- Extruded aluminium construction with stainless steel elements
- Water drainage system integrated with the construction
- Sun and waterproof system
- Movable roofing operated electrically
- Possibility of using weather automation
- Optional LED lighting application
- Free-standing and wall-mounted version
- Construction painted in any RAL colour
- Maximum dimensions of single module: 4m width and 7m projection
- Possibility of modular connection
- Construction in accordance with EN 1090