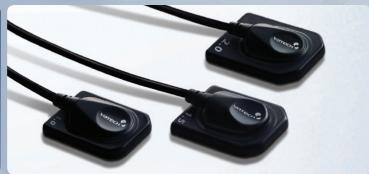

EzSensor's rounded-off edges and multiple size options maximize patient comfort.

The rugged, aluminum case construction of EzSensor minimizes sensor damage from accidental shocks or drops. The patented cable connection structure maintains cable integrity during frequent and extreme bending.

# Available in 3 sizes to maximize patient comfort.