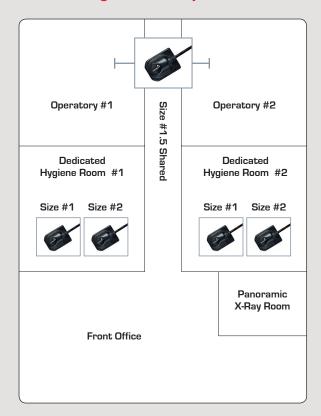

# Organized Workflow Efficiency without Diagnostic Compromise

# Available in 3 sizes to maximize patient comfort.