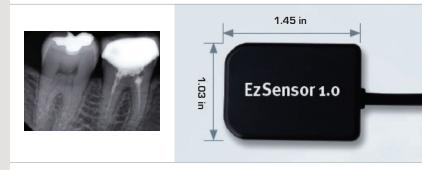

## EzSensor 1.0

**SPECIFICATIONS** 

**Dental Imaging Equipment Family** 

PaX-Reve3D

| Detector Structure    | Low Noise Hybrid CMOS                       |
|-----------------------|---------------------------------------------|
| Dimension (W x L x T) | <b>EzSensor 1.0</b> 1.03 x 1.45 x 0.19 inch |
|                       | <b>EzSensor 1.5</b> 1.15 X 1.52 X 0.19 inch |
|                       | <b>EzSensor 2.0</b> 1.24 x 1.69 x 0.19 inch |
| Pixel Pitch           | 0.0014 inch                                 |
| Active Pixel Array    | 686 X 944 pixels (0.94 x 1.30 inch)         |
| Dynamic Range         | 4096                                        |
| Signal to Noise Ratio | >37dB                                       |
|                       |                                             |