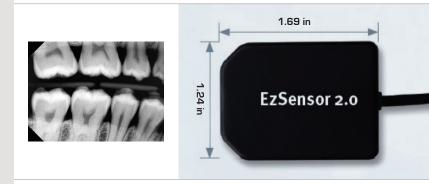

**Dental Imaging Equipment Family** 

PaX-Reve3D

| Detector Structure    | Low Noise Hybrid CMOS                       |
|-----------------------|---------------------------------------------|
| Dimension (W x L x T) | <b>EzSensor 1.0</b> 1.03 x 1.45 x 0.19 inch |
|                       | <b>EzSensor 1.5</b> 1.15 X 1.52 X 0.19 inch |
|                       | <b>EzSensor 2.0</b> 1.24 x 1.69 x 0.19 inch |
| Pixel Pitch           | 0.0014 inch                                 |
| Active Pixel Array    | 686 X 944 pixels (0.94 x 1.30 inch)         |
| Dynamic Range         | 4096                                        |
| Signal to Noise Ratio | >37dB                                       |
|                       |                                             |

## EzSensor 2.0