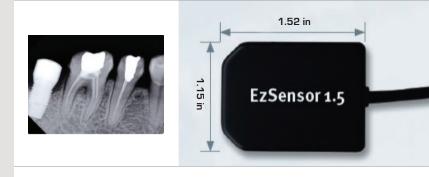

## EzSensor 1.5

**Dental Imaging Equipment Family** 

PaX-Reve3D

| Detector Structure    | Low Noise Hybrid CMOS                       |
|-----------------------|---------------------------------------------|
| Dimension (W x L x T) | <b>EzSensor 1.0</b> 1.03 x 1.45 x 0.19 inch |
|                       | <b>EzSensor 1.5</b> 1.15 X 1.52 X 0.19 inch |
|                       | <b>EzSensor 2.0</b> 1.24 x 1.69 x 0.19 inch |
| Pixel Pitch           | 0.0014 inch                                 |
| Active Pixel Array    | 686 X 944 pixels (0.94 x 1.30 inch)         |
| Dynamic Range         | 4096                                        |
| Signal to Noise Ratio | >37dB                                       |
|                       |                                             |