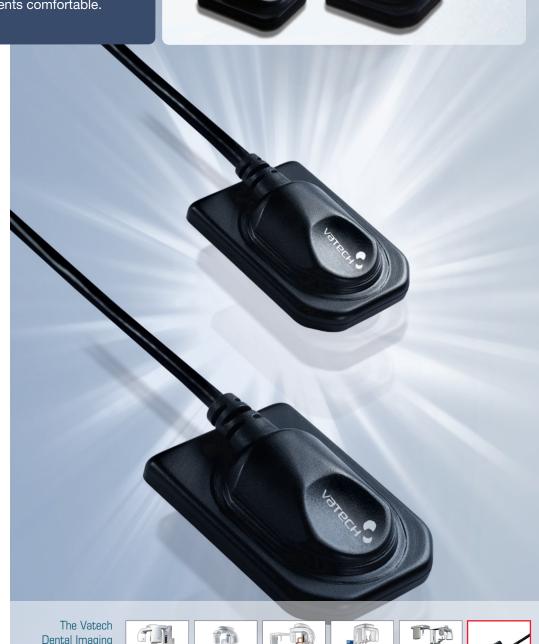

EzSensor's rounded-off edges and multiple size options maximize patient comfort.

The rugged, aluminum case construction of EzSensor minimizes sensor damage from accidental shocks or drops. The patented cable connection structure maintains cable integrity during frequent and extreme bending.

# Available in 3 sizes to maximize patient comfort.