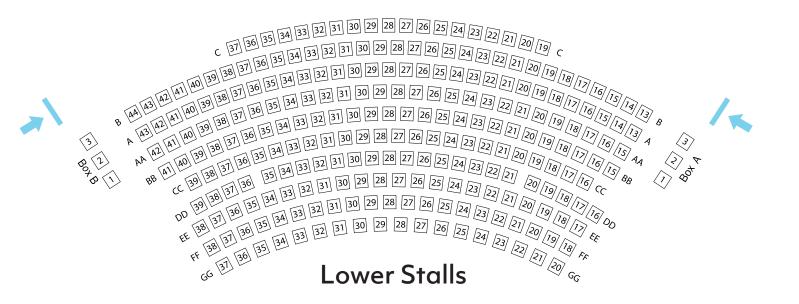

# Seats with limited leg room in the Lower Stalls

Row G 27 – 30 measures at 35cm minimum

Row C 27 – 30 measures at 23cm, 25cm, 26cm, 26cm minimum

Row A 35 – 38 measures at 47cm, 47cm, 49cm, 49cm minimum

Please be advised these are measured as the minimum amount of space.

The legroom of the seats varies between each row, which depends on the curvature of the auditorium

## **LOWER STALLS**