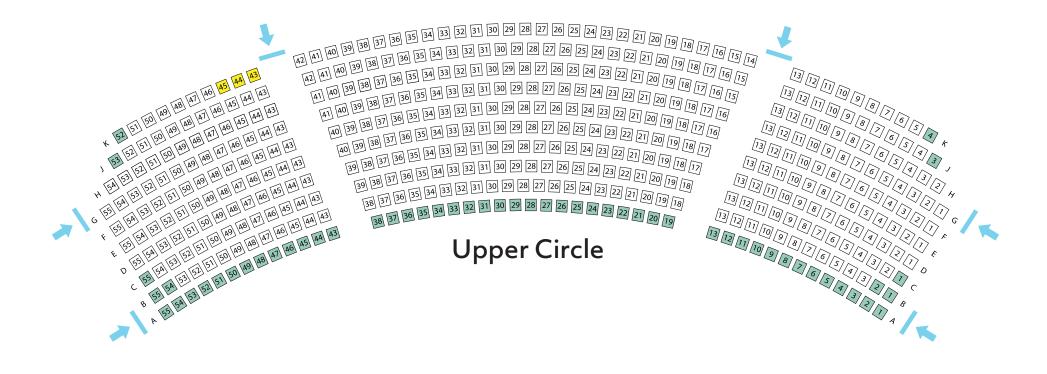

## **UPPER CIRCLE**

#### Steps to seating

Row A Level 3 access (Low & High numbers) 9 steps down from lobby (No ramp)

Row B 3 steps up for low & high numbers

Row G 6 steps down from Level 4 door to seating in very low or very high numbers