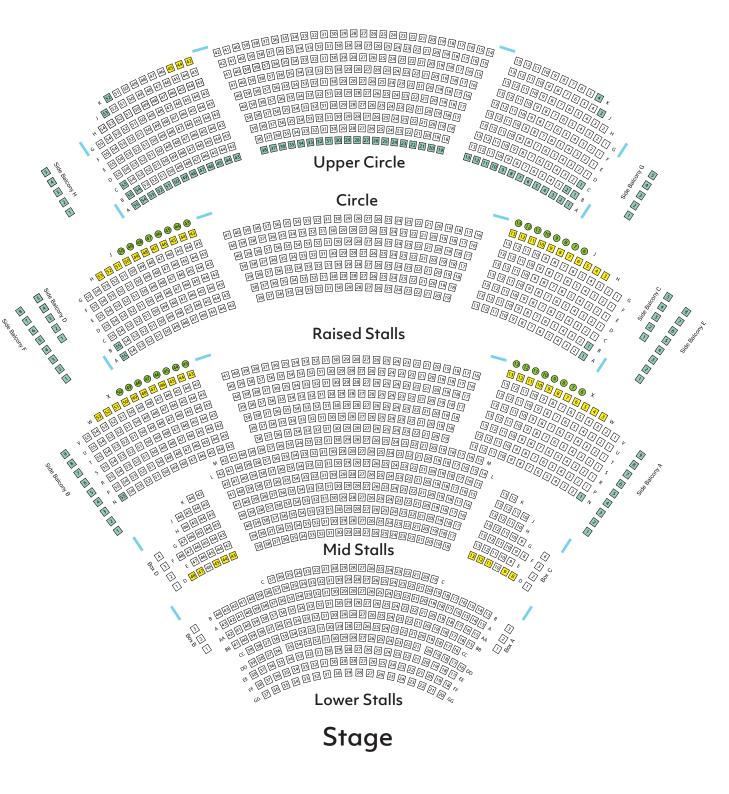

# **ACCESS SEATING**

The following pages contain information on how to access seats with the fewest steps. This is only a limited guide, if you have special requirements or questions please call us on

029 2063 6464.

### Seating for those using headsets or audio described commentary

The induction loop which transmits to hearing aids in the T position or our Sennheiser headsets has good coverage, around 90% of the auditorium.

The loop system works by amplifying sounds picked up form overhead pic up mics and not personal microphones.

The headsets do not work in the following locations – Boxes, balconies, rows GG-C of the Lower Stalls, extreme edges of Raised Stalls, Circle and Upper Circle (back few rows of UC and around 5 seats in on edges of tiers). All other areas should have a good coverage as long as the equipment is used properly.

#### Steps to seating

Row A One step to side sections from Level 4

Row G No steps to side sections from Level 5

Row K No steps from Level 6 doors | Lift access only on South Side

## **UPPER CIRCLE**

#### Steps to seating

Row A Level 3 access (Low & High numbers) 9 steps down from lobby (No ramp)

Row B 3 steps up for low & high numbers

Row G 6 steps down from Level 4 door to seating in very low or very high numbers

## CIRCLE

Centre block To access the centre block you have to come in through Level 4. There are 3 steps to Row G from these doors.

There are no handrails in the centre aisles of the Circle

Steps to seating Mid Stalls

Row D No steps

Row E 2 steps up

Boxes C & D 3 steps up Steps to seating Raised stalls

Row N 5 steps up from Mid Stalls door on level 1

Row V 4 steps down to seating in very low or high numbers via side aisles. Entry from level 2

#### Restricted views

All balconies have a restricted view.

Some leaning may be required the higher you are

Our theatre has been designed without pillars or posts but there are a few areas where a safety bar or angle may resrict your view. A restricted view for one person may not be an issue for another. This is mainly affected by a patrons height. If you are worried the view may affect you please call us on 029 2063 6464 for further information or maybe look at alternative seating.

#### Seating

Balcony and box seats are not fixed to the floor. You can move these seats for the best viewing angle.