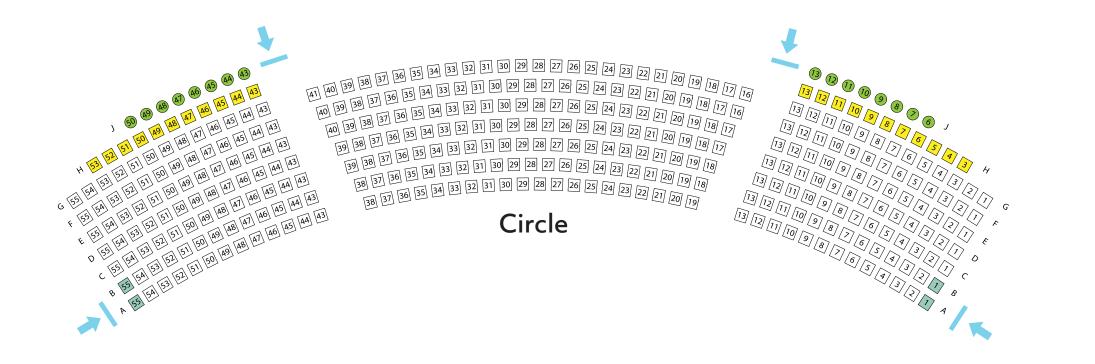

## CIRCLE

Centre block To access the centre block you have to come in through Level 4. There are 3 steps to Row G from these doors.

There are no handrails in the centre aisles of the Circle

Steps to seating Mid Stalls

Row D No steps

Row E 2 steps up

Boxes C & D 3 steps up Steps to seating Raised stalls

Row N 5 steps up from Mid Stalls door on level 1

Row V 4 steps down to seating in very low or high numbers via side aisles. Entry from level 2

### **Raised Stalls**

× 9 8 8 9 6 8 8 8 8 8 Note: 10 (100)
 Note: 10 (100)</l 

 Image: Contraction of the contraction o 
 II
 < 

 0
 39
 39
 19
 10
 10
 10
 10
 10
 10
 10
 10
 10
 10
 10
 10
 10
 10
 10
 10
 10
 10
 10
 10
 10
 10
 10
 10
 10
 10
 10
 10
 10
 10
 10
 10
 10
 10
 10
 10
 10
 10
 10
 10
 10
 10
 10
 10
 10
 10
 10
 10
 10
 10
 10
 10
 10
 10
 10
 10
 10
 10
 10
 10
 10
 10
 10
 10
 10
 10
 10
 10
 10
 10
 10
 10
 10
 10
 10
 10
 10
 10
 10
 10
 10
 10
 10
 10
 10
 10
 10
 10
 10
 10
 10
 10
 10
 10
 10
 10
 10
 10
 10
 10
 10
 10
 10
 10
 10
 10
 10
 10
 V [55] [54] [53] [52] [51] [50] [49] [49] [40] [46] [45] [44] [43] V [55] [54] [53] [52] [51] [50] [50] [49] [48] [47] [46] [45] [47] [46] [45] [47] [46] [47] [46] [47] [46] [47] [46] [47] [46] [47] [46] [47] [46] [47] [46] [47] [46] [47] [46] [47] [46] [47] [46] [47] [46] [47] [46] [47] [46] [47] [46] [47] [46] [47] [46] [47] [46] [47] [46] [47] [46] [47] [46] [47] [46] [47] [46] [47] [46] [47] [46] [47] [46] [47] [46] [47] [46] [47] [46] [47] [46] [47] [46] [47] [46] [47] [46] [47] [46] [47] [46] [47] [46] [47] [46] [47] [46] [47] [46] [47] [46] [47] [46] [47] [46] [47] [46] [47] [46] [47] [46] [47] [46] [47] [46] [47] [46] [47] [46] [47] [46] [47] [46] [47] [46] [47] [46] [47] [46] [47] [46] [47] [46] [47] [46] [47] [46] [47] [46] [47] [46] [47] [46] [47] [46] [47] [46] [47] [46] [47] [46] [47] [46] [47] [46] [47] [46] [47] [46] [47] [46] [47] [46] [47] [46] [47] [46] [47] [46] [47] [46] [47] [46] [47] [46] [47] [46] [47] [46] [47] [46] [47] [46] [47] [46] [47] [46] [47] [46] [47] [46] [47] [46] [47] [46] [47] [46] [47] [46] [47] [46] [47] [46] [47] [46] [47] [46] [47] [46] [47] [46] [47] [46] [47] [46] [47] [46] [47] [46] [47] [46] [47] [46] [47] [46] [47] [46] [47] [46] [47] [46] [47] [46] [47] [46] [47] [46] [47] [46] [47] [46] [47] [46] [47] [46] [47] [46] [47] [46] [47] [46] [47] [46] [47] [46] [47] [46] [47] [46] [47] [46] [47] [46] [47] [46] [47] [46] [47] [46] [47] [46] [47] [46] [47] [46] [47] [46] [47] [46] [47] [46] [47] [46] [47] [46] [47] [46] [47] [46] [47] [46] [47] [46] [47] [46] [47] [46] [47] [46] [47] [46] [47] [46] [47] [46] [47] [46] [47] [46] [47] [46] [47] [46] [47] [46] [47] [46] [47] [46] [47] [46] [47] [46] [47] [46] [47] [46] [47] [46] [47] [46] [47] [46] [47] [46] [47] [46] [47] [46] [47] [46] [47] [46] [47] [46] [47] [46] [47] [46] [47] [46] [47] [46] [47] [46] [47] [46] [47] [46] [47] [46] [47] [46] [47] [46] [47] [46] [47] [46] [47] [46] [47] [46] [47] [46] [47] [46] [47] [46] [47] [46] [47] [46] [47] [46] [47] [46] [47] [46] [47] [46] [47] [46] [47] [46] [47] [46] [47] [46] [ 

 13
 12
 11
 10
 11
 12
 11

 13
 12
 11
 10
 12
 12
 12
 12
 12
 12
 12
 12
 12
 12
 12
 12
 12
 12
 12
 12
 12
 12
 12
 12
 12
 12
 12
 12
 12
 12
 12
 12
 12
 12
 12
 12
 12
 12
 12
 12
 12
 12
 12
 12
 12
 12
 12
 12
 12
 12
 12
 12
 12
 12
 12
 12
 12
 12
 12
 12
 12
 12
 12
 12
 12
 12
 12
 12
 12
 12
 12
 12
 12
 12
 12
 12
 12
 12
 12
 12
 12
 12
 12
 12
 12
 12
 12
 12
 12
 12
 12
 12
 12
 12
 12
 12
 12
 12
 12
 12
 12
 12
 12
 12
 <t 

 0
 0
 0
 0
 0
 0
 0
 0
 0
 0
 0
 0
 0
 0
 0
 0
 0
 0
 0
 0
 0
 0
 0
 0
 0
 0
 0
 0
 0
 0
 0
 0
 0
 0
 0
 0
 0
 0
 0
 0
 0
 0
 0
 0
 0
 0
 0
 0
 0
 0
 0
 0
 0
 0
 0
 0
 0
 0
 0
 0
 0
 0
 0
 0
 0
 0
 0
 0
 0
 0
 0
 0
 0
 0
 0
 0
 0
 0
 0
 0
 0
 0
 0
 0
 0
 0
 0
 0
 0
 0
 0
 0
 0
 0
 0
 0
 0
 0
 0
 0
 0
 0
 0
 0
 0
 0
 0
 0
 0
 0
 0
 0
 0
 0
 0
 0
 0
 0
 0
39 39 39 39 39 39 39 39 39 39 29 28 27 26 25 24 23 22 21 20 19 7. 38 37 36 39 39 39 39 39 39 39 29 28 27 26 25 24 23 22 20 19 7. 38 37 36 39 39 39 39 39 29 28 27 26 29 29 39 39 39 7. 

 A
 A
 B
 D
 D
 D
 D
 D
 D
 D
 D
 D
 D
 D
 D
 D
 D
 D
 D
 D
 D
 D
 D
 D
 D
 D
 D
 D
 D
 D
 D
 D
 D
 D
 D
 D
 D
 D
 D
 D
 D
 D
 D
 D
 D
 D
 D
 D
 D
 D
 D
 D
 D
 D
 D
 D
 D
 D
 D
 D
 D
 D
 D
 D
 D
 D
 D
 D
 D
 D
 D
 D
 D
 D
 D
 D
 D
 D
 D
 D
 D
 D
 D
 D
 D
 D
 D
 D
 D
 D
 D
 D
 D
 D
 D
 D
 D
 D
 D
 D
 D
 D
 D
 D
 D
 D
 D
 D
 D
 D
 D
 D
 D
 D
 D
 D
 D
 D
 D

 (2)
 (4)
 (5)
 (5)
 (5)
 (5)
 (5)
 (5)
 (6)
 (5)

 (2)
 (4)
 (5)
 (5)
 (5)
 (5)
 (5)
 (6)
 (5)

 (2)
 (4)
 (5)
 (5)
 (5)
 (6)
 (5)
 (6)
 (5)

 (2)
 (4)
 (5)
 (5)
 (6)
 (5)
 (6)
 (5)
 (6)
 (5)
 (6)
 (6)
 (7)
 (6)
 (7)
 (6)
 (7)
 (6)
 (7)
 (6)
 (7)
 (6)
 (7)
 (6)
 (7)
 (6)
 (7)
 (6)
 (7)
 (6)
 (7)
 (6)
 (7)
 (6)
 (7)
 (7)
 (7)
 (7)
 (7)
 (7)
 (7)
 (7)
 (7)
 (7)
 (7)
 (7)
 (7)
 (7)
 (7)
 (7)
 (7)
 (7)
 (7)
 (7)
 (7)
 (7)
 (7)
 (7)
 (7)
 (7)
 (7)
 (7)
 (7)
 (7)
 (7)
 (7)
 (7)
 (7)
 (7)
 (7)
 (7)
 (7)
 (7)
 (7)
 (7)
 ( [13] [1] [1] [10] 46 45 44 43 [13] [2] [1] [0] H 46 45 44 43 13 [1] [1] [1] [1] [1] [2] 6 6 [47] [46] [45] [44] [43] C (E) + (B) (D) (T) (E) (E) BEFERENCE STREEMED STREE E (AT) (40) (43) (44) (43) E COLULUS COLULUS COLULUS COLUCION COLUCION COLUCIÓN COLUCICIÓN COLUCICIÓN COLUCICIÓN COLUCICIÓN COLUCICICO COLUCICICO COLUCICICO COLUCICICO COLUCICICO COLUCICICO COLUCICICOLUCICICOLUCICICOLUCICICOLUCICICOLUCICICOLUCICICOLUCICICOLUCICICOLUCICICOLUCICICICOLUCICICOLUCICICOLUCICICOLUCICICOLUCICICOLUCIC Mid Stalls Bot 2

## RAISED STALLS + MID STALLS

#### Steps to seating

Row C 1 step down

Row B 2 steps down

Row AA This row is where the seats begin to noticeably rake.

Row CC 5 steps down

Boxes A & B 3 steps up

Rows with extra leg room are:

AA and BB, A, EE