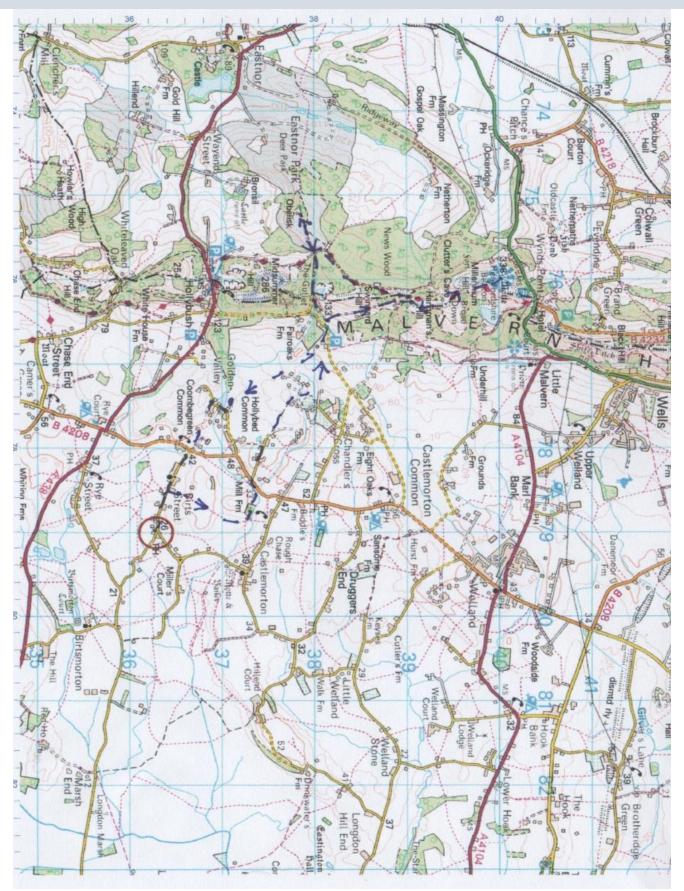

## Mitch's Meet - Malvern Hills

Sunday 8th January 2017

## **Drop off**

Tank Quarry Car park (Grid Ref SO 771 469)
Farmers Arms Public House (Grid Ref SO 790360)

### Pick up

Hayfield (The Packhorse)

The coach, having departed Edward Street at 9am, will drop off the occupants at the three locations of the Tank Quarry then Wyche Cutting and finally British Camp.

For anyone who requires a shorter walk, they can stay on the coach as it will then be travelling to the Farmers Arms where shorter walk options are available.

## Suggested routes

The Linear Route (~14.7km - 9.1miles)

This route starts at the Tank Quarry Car park – Grid Ref SO 771 469. Ascends up onto the Malvern Hill ridge with panoramic views of the surrounding Worcestershire, Herefordshire and Gloucestershire countryside. If the weather is favourable views of Wales may be seen.

Once the height is gained onto the ridge, it is followed from North to South until the Gullet is reached. Then a descent is made to Castlemorton Common and the Farmers Arms at GR SO 790 363 to the Pickup point.

#### The Circular Route (~14.2 km - 9miles)

This route starts at the Farmers Arms Public House Grid Ref SO 790360. Ascends up onto the Malvern Hills crossing Hollybed Common with panoramic views eastwards of the surrounding Worcestershire countryside and the Vale of Evesham.

Once the height is gained onto the ridge, it is followed northwards to the Herefordshire Beacon. Then a descent is made back along the ridge to the Obelisk in Eastnor Park where the track is taken to the Gullet and back to the Farmers Arms.