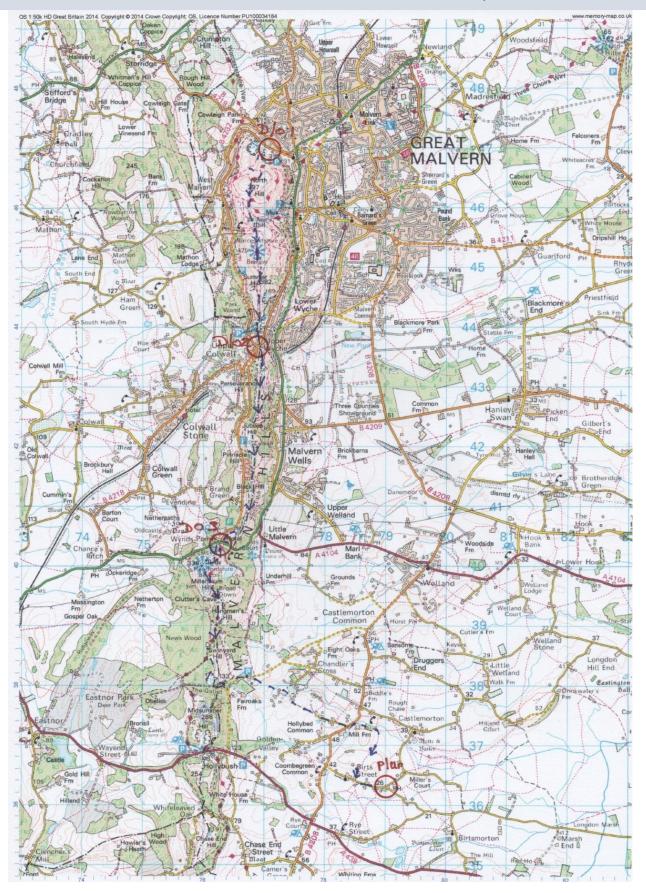

## Mitch's Meet - Malvern Hills

Sunday 8th January 2017

## **Drop off**

Tank Quarry Car park (Grid Ref SO 771 469)
Farmers Arms Public House (Grid Ref SO 790360)

### Pick up

Hayfield (The Packhorse)

The coach, having departed Edward Street at 9am, will drop off the occupants at the three locations of the Tank Quarry then Wyche Cutting and finally British Camp.

For anyone who requires a shorter walk, they can stay on the coach as it will then be travelling to the Farmers Arms where shorter walk options are available.

## Suggested routes

The Linear Route (~14.7km - 9.1miles)

This route starts at the Tank Quarry Car park – Grid Ref SO 771 469. Ascends up onto the Malvern Hill ridge with panoramic views of the surrounding Worcestershire, Herefordshire and Gloucestershire countryside. If the weather is favourable views of Wales may be seen.

Once the height is gained onto the ridge, it is followed from North to South until the Gullet is reached. Then a descent is made to Castlemorton Common and the Farmers Arms at GR SO 790 363 to the Pickup point.

#### The Circular Route (~14.2 km - 9miles)

This route starts at the Farmers Arms Public House Grid Ref SO 790360. Ascends up onto the Malvern Hills crossing Hollybed Common with panoramic views eastwards of the surrounding Worcestershire countryside and the Vale of Evesham.

Once the height is gained onto the ridge, it is followed northwards to the Herefordshire Beacon. Then a descent is made back along the ridge to the Obelisk in Eastnor Park where the track is taken to the Gullet and back to the Farmers Arms.