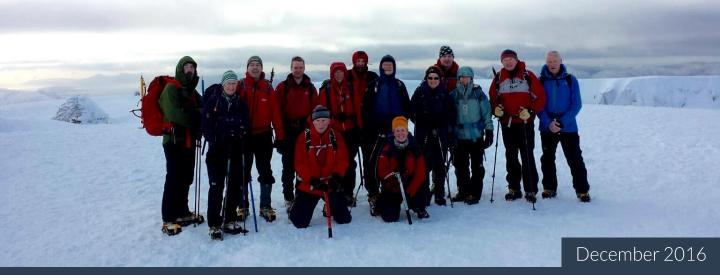

## West Bromwich Mountaineering Club Newsletter

This month's photo from the Feb 2016 Scottish Week, by Mike Smith

- 2 Noticeboard
- 3 Coming up
- 4 Discussion Mel Evans
- 5 Coach meets Sunday 13<sup>th</sup> December - Hayfield Sunday 15<sup>th</sup> January - Langdale
- **7** Mitch's Meet 8<sup>th</sup> Jan