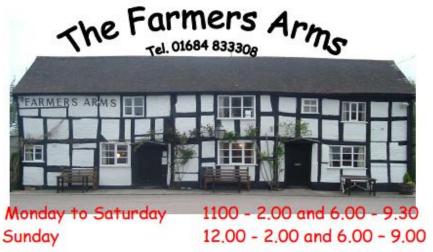

## Refreshments

Upon the conclusion of the walk, the intention is to attend the Farmers Arms where there is an excellent selection of beers and an option of a carvery at £8.95 or Buffet £7.50 per person.

For more information contact Julie at The Farmers Arms on 01684 833308 or visit the pub's website: www.farmersarmsbirtsmorton.co.uk