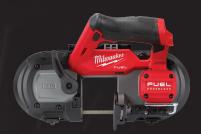

### **NEW LOWER PRICE**

WAS \$469

\$399

\$70 SAVINGS

M18 FUEL™ Compact Band Saw Kit (2829-22)

WAS \$319

\$249

\$70 SAVINGS