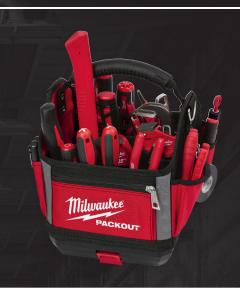

## **HAND TOOL HOT BUYS**

WAS \$7497

\$12 SAVINGS

PACKOUT™ 10" Tote (48-22-8310)

WAS \$6497

\$10 SAVINGS

PACKOUT™ 20" Tool Bag (48-22-8322)

WAS \$8499