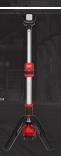

ROCKET

M12™ ROCKET" **Dual Power Tower Light** (2132-20)

WAS \$149

\$20 SAVINGS

M18™ RADIUS™ Compact Site Light w/ Flood Mode (2144-20)

WAS \$4997

\$34<sup>97</sup>

\$15 SAVINGS