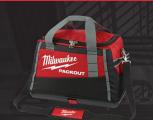

## **HAND TOOL HOT BUYS**

WAS \$7497

\$12 SAVINGS

PACKOUT™ 10" Tote (48-22-8310)

WAS \$6497

\$10 SAVINGS

PACKOUT™ 20" Tool Bag (48-22-8322)

WAS \$8499