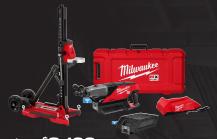

# UP TO 20% INSTANT SAVINGS ON THESE KITS

\$3,999 **\$3,199** \$800 SAVINGS

MX FUEL™ Handheld Core
Drill Kit w/ Stand (MXF301-20XS)

\$2,999 \$2,399 \$600 SAVINGS

MX FUEL™ Handheld Core Drill Kit (MXF301-2CP)