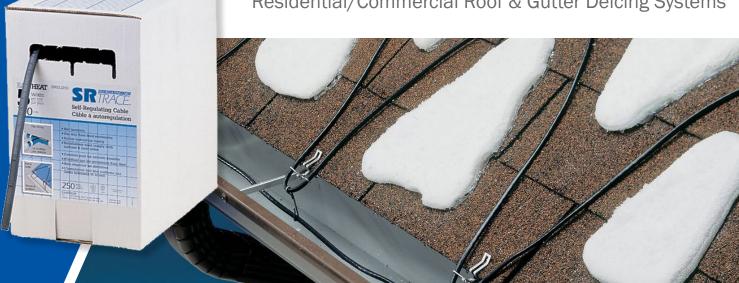

## **ROOF & GUTTER DEICING**

Residential/Commercial Roof & Gutter Deicing Systems

Don't wait for winter, place your order before cold weather hits. The products you need are in stock along with cut-to-order capabilities.

SR Trace® Roof and Gutter Deicing Cable — a self-regulating heating cable that automatically varies its heat output based on changes in surrounding temperatures. The SR Trace can be overlapped to minimize damaging temperature-sensitive roof coating. The deicing cable is available with a power density of 5 watts per foot dry.