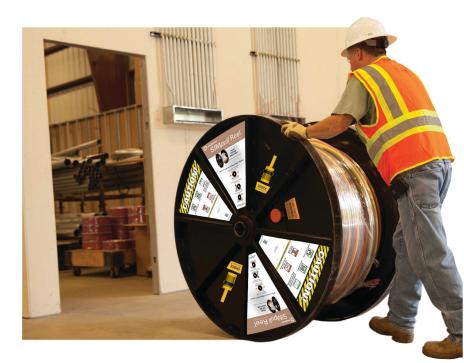

## **SOLUTION:**

The SIMpull Reel™ Maneuverable Payoff System revolutionizes the job site by allowing one person to safely\* move a reel that weighs up to 6,000lbs., without the need of pallet jacks or other equipment.

### **FEATURES** //

- Independently rotating outer flanges
- Separately rotating inner reel
- · Integral magnetic reel chocks
- Integral payoff tension adjustment
- · 6000-lbs maximum load capacity
- 2 Reel sizes available: 51"H x 32"W and 61"H x 32"W
- · Can be used with colored feeder wire, cord, MV, and CU & AL SIMpull® products

## **BENEFITS** //

- · Eliminates the need for pallet jacks
- · Significantly easier and safer to move reels throughout a job-site
- · Reels fit through 36" wide doorways
- · Allows reel to be placed right next to feed conduit/point
- · Eliminates the need for reel jacks and arbor tube/conduit