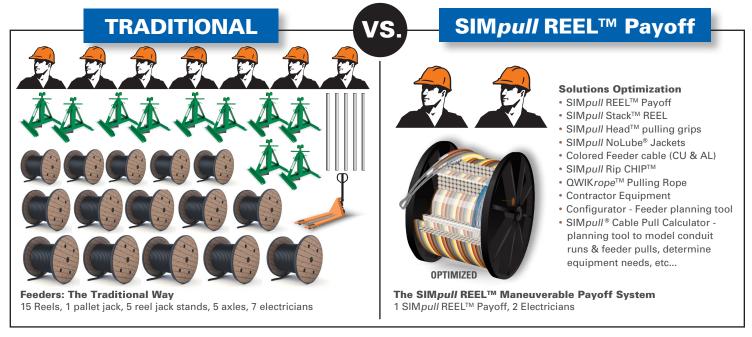

## **WE LISTENED:**

Moving, setting up, and paying off feeder cable reels inside buildings or structures can be extremely challenging, often requiring a tremendous amount of labor, equipment, tools, physical effort and time.

## **SOLUTION:**

The SIMpull Reel™ Maneuverable Payoff System revolutionizes the job site by allowing one person to safely\* move a reel that weighs up to 6,000lbs., without the need of pallet jacks or other equipment.

## **BENEFITS** //

- · Eliminates the need for pallet jacks
- · Significantly easier and safer to move reels throughout a job-site
- · Reels fit through 36" wide doorways
- · Allows reel to be placed right next to feed conduit/point
- · Eliminates the need for reel jacks and arbor tube/conduit