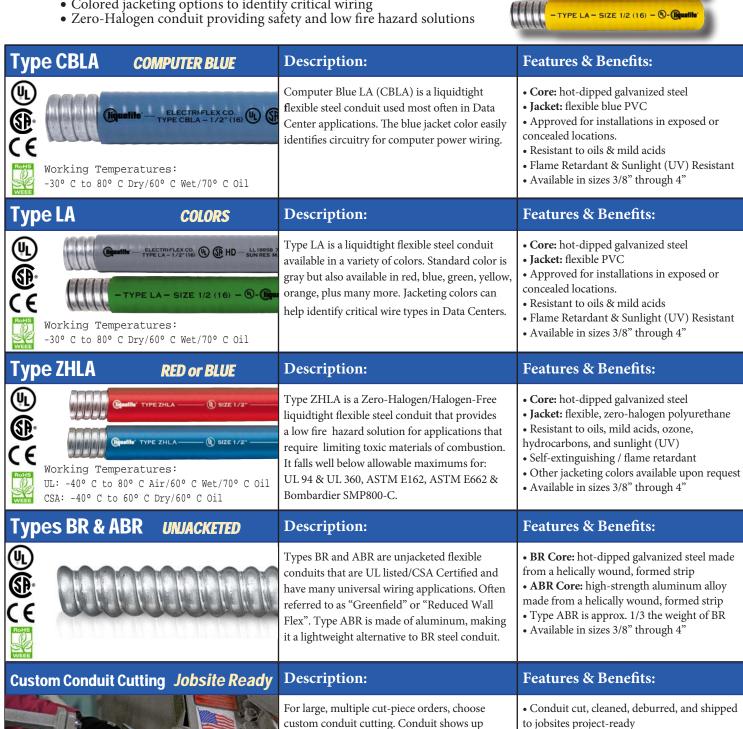

Liquatite® conduit features include:

- UL Listed / CSA Certified
- Jacketed metallic and unjacketed varieties
- Colored jacketing options to identify critical wiring

to jobsites project-ready when they are cut,

cleaned, and deburred at the factory.

• Save time on the jobsite & eliminate scrap

• Reduce labor, limit tools required • Decrease jobsite accidents · Easier connector attachment