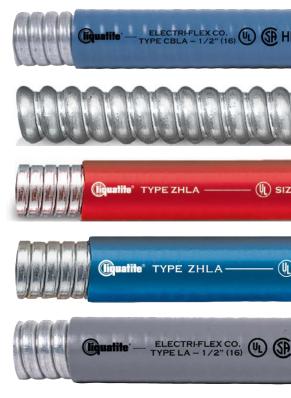

Liquatite® conduit features include:

- UL Listed / CSA Certified
- Jacketed metallic and unjacketed varieties
- Colored jacketing options to identify critical wiring

to jobsites project-ready when they are cut,