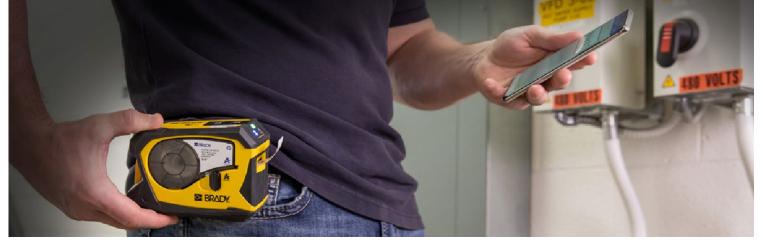

# M211 Label Printer

The world's most trusted labeler, now optimized for mobile. Seamlessly design, view and print labels from Brady's industry-leading Express Labels Mobile App.

# **Features**

- Prints labels with the Express Labels Mobile App, for iOS and Android
- Withstands 6-foot drops, is crush-resistant to 250 lbs. and has militarygrade shock resistance
- Advanced battery technology, prints 300 labels on a full charge
- 11 label design guides, 22 barcode symbologies, 85 fonts, 31 languages and over 1,400 symbols
- Imports data from spreadsheets and allows label saving and label sharing
- 90+ cartridges, made from 12 unique materials, with continuous and presized label widths between 0.25 (6.4 mm) to 0.75 (19.1 mm) inches