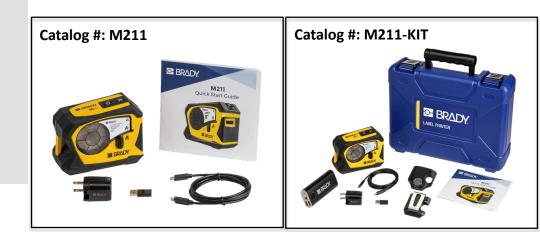

# M211 Label Printer

The world's most trusted labeler, now optimized for mobile. Seamlessly design, view and print labels from Brady's industry-leading Express Labels Mobile App.

# **Features**

- Prints labels with the Express Labels Mobile App, for iOS and Android
- Withstands 6-foot drops, is crush-resistant to 250 lbs. and has militarygrade shock resistance
- Advanced battery technology, prints 300 labels on a full charge
- 11 label design guides, 22 barcode symbologies, 85 fonts, 31 languages and over 1,400 symbols
- Imports data from spreadsheets and allows label saving and label sharing
- 90+ cartridges, made from 12 unique materials, with continuous and presized label widths between 0.25 (6.4 mm) to 0.75 (19.1 mm) inches