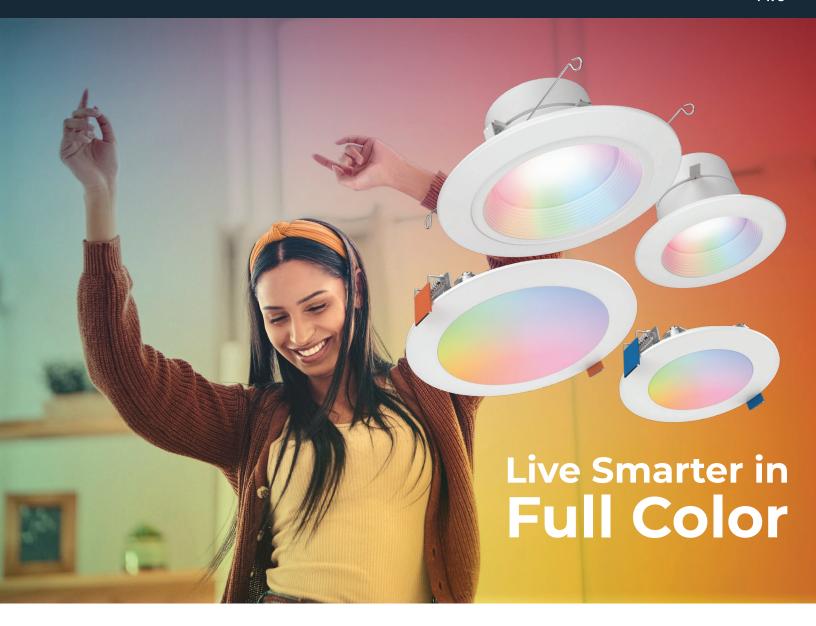

Illuminate spaces with the perfect lighting. Set the mood with 16 million colors + white tuning using the WiZ App or preferred compatible voice assistant.

WiZ Pro also provides features and tools installers need to setup and manage multiple projects with speed and efficiency.

#### **Product Features**

- Create the perfect mood with lighting scenes. Candlight-to-daylight bright (2200K-6500K) + 16 million colors (RGB)
- · Works with Amazon Alexa, Google Assistant, and Siri Shortcuts along with IFTTT and SmartThings
- · Uses existing Wi-Fi network so you can control lights wirelessly at home or from anywhere in the world via the WiZ app
- · Automate your lighting with Schedules or mirror the sun's effects inside with lighting Rhythms
- Produces light equivalent to 60-75 watt bulbs at a fraction of the energy
- · Compatible with all Connected by WiZ and WiZ Pro enabled products

#### **PRO SETUP**

The WiZ Pro Setup app allows installers to do pre-Wi-Fi claiming, manage multiple projects and access the WiZ Pro Dashboard for more advanced features.

RL56069WZRGBWWHR & **RL4069WZRGBWWHR** 