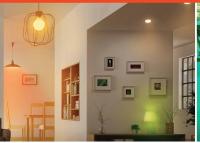

Illuminate spaces with the perfect lighting. Set the mood with 16 million colors + white tuning using the WiZ App or preferred compatible voice assistant.

WiZ Pro also provides features and tools installers need to setup and manage multiple projects with speed and efficiency.

#### **Product Features**

- Create the perfect mood with lighting scenes. Candlight-to-daylight bright (2200K-6500K) + 16 million colors (RGB)
- · Works with Amazon Alexa, Google Assistant, and Siri Shortcuts along with IFTTT and SmartThings
- · Uses existing Wi-Fi network so you can control lights wirelessly at home or from anywhere in the world via the WiZ app
- · Automate your lighting with Schedules or mirror the sun's effects inside with lighting Rhythms
- Produces light equivalent to 60-75 watt bulbs at a fraction of the energy
- · Compatible with all Connected by WiZ and WiZ Pro enabled products