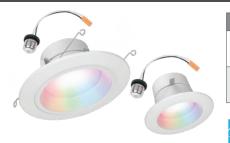

#### **PRO SETUP**

The WiZ Pro Setup app allows installers to do pre-Wi-Fi claiming, manage multiple projects and access the WiZ Pro Dashboard for more advanced features.

RL56069WZRGBWWHR & **RL4069WZRGBWWHR** 

| Catalog Number   | Description                                                                                                         | UPC          |
|------------------|---------------------------------------------------------------------------------------------------------------------|--------------|
| RL56069WZRGBWWHR | 5/6" Smart Wi-Fi® Recessed LED White Baffle Trim with WiZ Pro 600 Lumens, 90 CRI, 120V, Full Color + White Tunable  | 080083256143 |
| RL4069WZRGBWWHR  | 4" Smart Wi-Fi® Recessed LED White Baffle Trim with WiZ Pro<br>600 Lumens, 90 CRI, 120V, Full Color + White Tunable | 080083256167 |
|                  |                                                                                                                     |              |