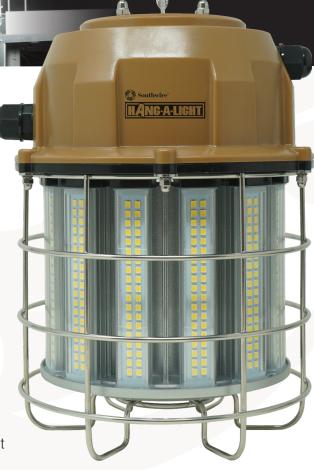

## **T60 LANTERN SERIES**

## 360° LIGHTING

Optical Advantage

Distributes light in all directions

Why

General purpose lights where wall illuminations or ceiling work may be important

| WERNER # | SOUTHWIRE # | DESCRIPTION              |
|----------|-------------|--------------------------|
| 4290191  | T60100      | 13000 Lumen LED Overhead |
| 4290291  | T60150      | 19500 Lumen LED Overhead |
|          |             |                          |

- INTEGRATED HOOK with handle for easy ceiling mounting
- DAISY CHAINABLE interlink up to 5 units together
- DURABLE Stainless steel cage built to with stand the rugged work environment
- 3-YEAR WARRANTY