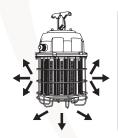

## 360° LIGHTING

Optical Advantage

Distributes light in all directions

Why

General purpose lights where wall illuminations or ceiling work may be important

| WERNER # | SOUTHWIRE # | DESCRIPTION              |
|----------|-------------|--------------------------|
| 4290191  | T60100      | 13000 Lumen LED Overhead |
| 4290291  | T60150      | 19500 Lumen LED Overhead |
|          |             |                          |