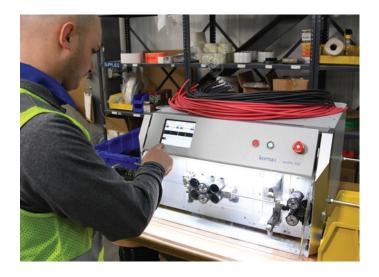

# Komax Kappa 330

Programmable Automatic Cable Cutting and Stripping Machine

- Cuts to length and strips from AWG 24-2, (.22 - 35mm<sup>2</sup> cables)
- · Cuts and strips simultaneously