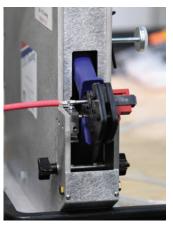

### LTL HCAP-02

Pneumatic Crimp Press

- Accommodates wide variety of hand crimping tools for multiple crimping options
- Ensures consistent crimp quality