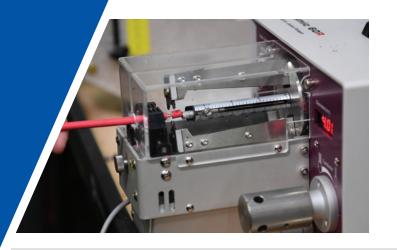

### Komax Cosmic 60R

Rotary Jacket Stripper

- Processes a broad range of conductors (single, multi-conductor, solar, PVC, data, LAN)
- · Ideal for highly diverse products