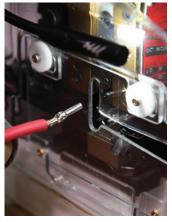

# Applitek Technologies App-1700 Feed and M4000 Crimp Press

Reel-fed Crimping Press

High-speed processing of reel-fed connectors and terminals