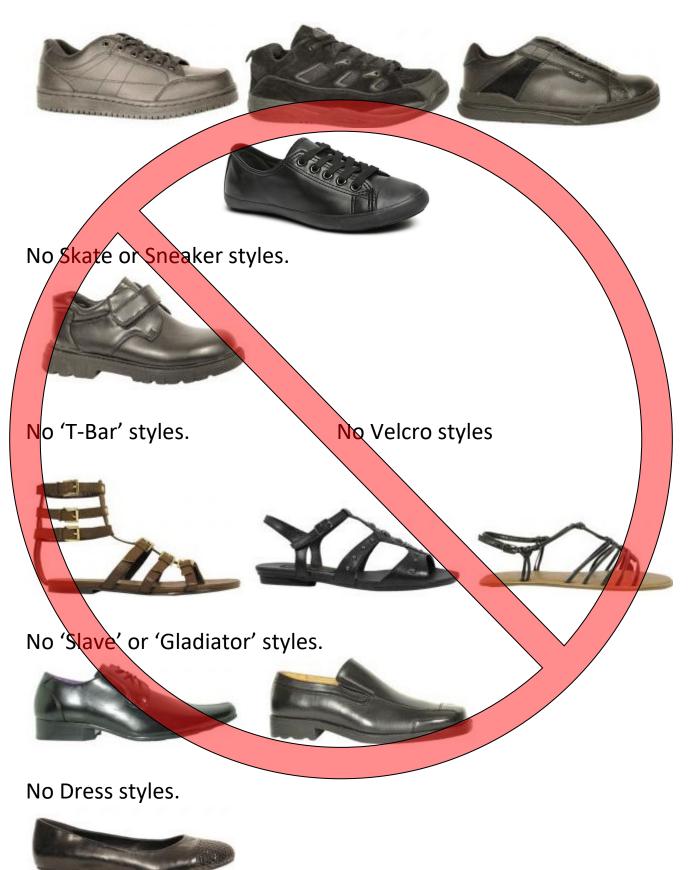

#### Footwear:

Black low heel, single ankle strap sandals (we recommend Romans)

#### No 'Gladiator' styles

Sandals must have heel strap

Black leather traditional lace up school shoes

'Dress' shoes may be worn with Formal Uniform (ie. Long black trousers)

No Skate or Sneaker style shoes

No Dolly / Ballet / Flat style shoes

(For pictures of approved footwear see following page)