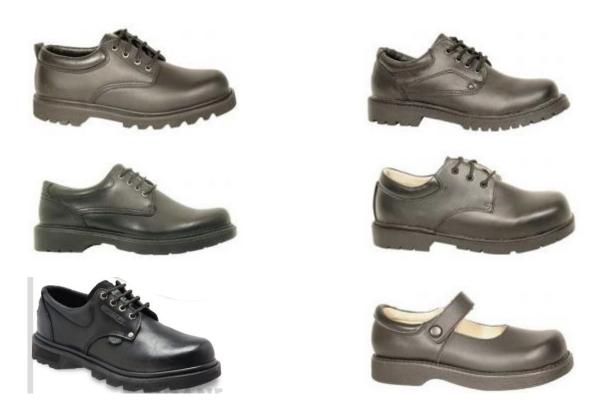

# **Approved Footwear Styles**

**TRADITIONAL** black leather lace up school shoes.

**PLAIN** black roman or sport sandals – no obvious logo.

**FORMAL SHOES** – With the FORMAL UNIFORM only.

# **Styles that are NOT approved:**

No Ballet, Dolly, or Flat styles.

#### No 'Gladiator' styles

Sandals must have heel strap

Black leather traditional lace up school shoes

'Dress' shoes may be worn with Formal Uniform (ie. Long black trousers)

No Skate or Sneaker style shoes

No Dolly / Ballet / Flat style shoes

(For pictures of approved footwear see following page)