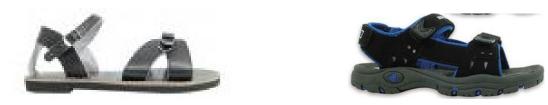

#### Footwear:

Black low heel, single ankle strap sandals (we recommend Romans)

#### No 'Gladiator' styles

Sandals must have heel strap

Black leather traditional lace up school shoes

'Dress' shoes may be worn with Formal Uniform (ie. Long black trousers)

No Skate or Sneaker style shoes

# **Approved Footwear Styles**

**TRADITIONAL** black leather lace up school shoes.

**PLAIN** black roman or sport sandals – no obvious logo.

**FORMAL SHOES** – With the FORMAL UNIFORM only.