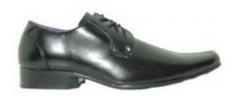

#### No 'Gladiator' styles

Sandals must have heel strap

Black leather traditional lace up school shoes

'Dress' shoes may be worn with Formal Uniform (ie. Long black trousers)

No Skate or Sneaker style shoes

# **Approved Footwear Styles**

**TRADITIONAL** black leather lace up school shoes.

**PLAIN** black roman or sport sandals – no obvious logo.

**FORMAL SHOES** – With the FORMAL UNIFORM only.