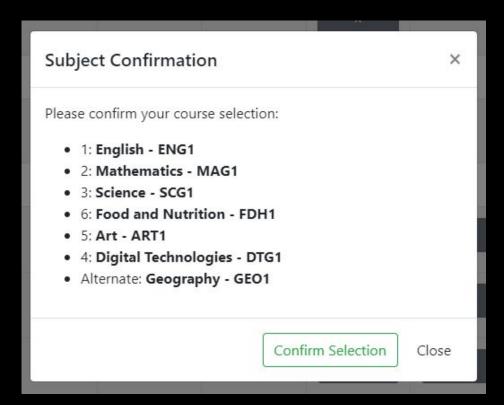

### Select ONE subject in EACH column

### Click on Preview Selection at the Bottom of the page

Click Confirm Selection

or

Click Close to choose different subjects