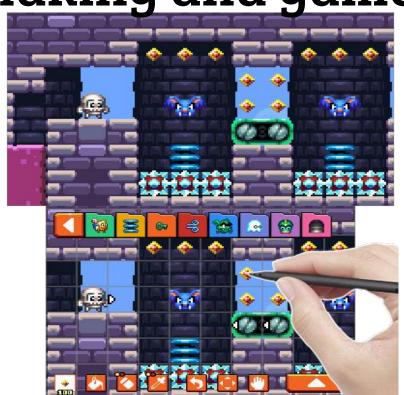

- You should have completed Year 10 DVC or Art.
- You complete TWO major design projects -Product and Spatial.
- You prepare an external portfolio.
- You should be creative, self motivated and have good time management.



### Hospitality - Level One



Unit standard course with currency in the workplace



21 internally assessed largely practical credits



Topics cover knife skills, meat, baking, eggs and fruit and vegetables



Course requirements – good attendance rate because of the ongoing practical assessment.





### DTG1

Time to take your computer skills to the next level!

### DTG1 Creative ideas

Kids Restaurant Whangavegan



Help!!! My rocket got hit with a meteor and all my notes got mixed up! Could you please help me figure out





### DTG1

Game making and game design



### DTG1

Where does it lead in Year 12...

DTM2 DTS2 DTA2 Digital Digital **Applied** Science Media Computer **Studies** 

## YOUR FUTURE IS DIGITAL see you in 2025