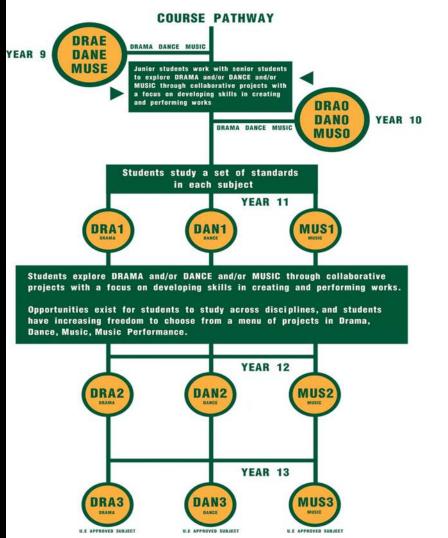

### TOI WHAKAARI

### YEAR 11 MUSIC

#### 20 - 26 credits available

#### **Units studied at Year 11**

- Solo and group performances
- Composition
- Theory
- **Study of music works**

### YEAR 11 DANCE

#### 22 - 26 Credits available

#### **Units studied at Year 11**

- Group Choreography
- 4 performance routines
- External Examination (Optional)

Dance is a university approved subject

18 - 22 Credits Available

Four group performance standards External Examination

Drama is a University approved subject