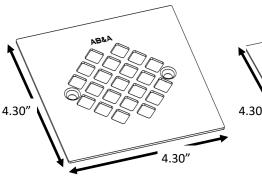

## **Specifications**

Job Name:

- Tile shower drain grates
- Screws are 2.64" on center
- Available in stamped snap-in, stamped w/screws or cast with screws
- Available in multiple finishes, see chart below

Job Location:\_\_\_\_\_

Engineer: \_\_\_\_\_

Approval:\_\_\_\_\_

Cast Screw down (screws included)

Stamped Screw Down (screws included)

Stamped Snap-in

| $\checkmark$ | IPS Part # | Description                        | AB&A Model  | Units/Case |
|--------------|------------|------------------------------------|-------------|------------|
|              | 63626      | Square Stamped Grate w/Screws, CP  | ABA44030    | 12         |
|              | 63627      | Square Stamped Grate w/Screws, SN  | ABA44030SN  | 4          |
|              | 63628      | Square Stamped Grate w/Screws, VB  | ABA44030VB  | 4          |
|              | 63629      | Square Stamped Grate w/Screws, ORB | ABA44030ORB | 4          |
|              | 63639      | Square Stamped Snap-In Grate, CP   | ABA44050    | 12         |
|              | 63632      | Square Stamped Snap-In Grate, SN   | ABA44050SN  | 4          |
|              | 63633      | Square Stamped Snap-In Grate, VB   | ABA44050VB  | 4          |
|              | 63634      | Square Stamped Snap-In Grate, ORB  | ABA44050ORB | 4          |
|              | 63635      | Square Cast Grate w/Screws, CP     | ABA44040    | 4          |
|              | 63636      | Square Cast Grate w/Screws, SN     | ABA44040SN  | 4          |
|              | 63637      | Square Cast Grate w/Screws, VB     | ABA44040VB  | 4          |
|              | 63638      | Square Cast Grate w/Screws, ORB    | ABA440400RB | 4          |
|              | 63648      | Square Cast Grate w/ Screws CB     | ABA44040CB  | 4          |
|              | 63645      | Square Cast Grate w/ Screws MB     | ABA44040MB  | 4          |