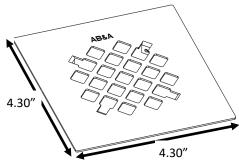

## **Specifications**

Job Name:

- Tile shower drain grates
- Screws are 2.64" on center
- Available in stamped snap-in, stamped w/screws or cast with screws
- Available in multiple finishes, see chart below

Job Location:\_\_\_\_\_

Engineer: \_\_\_\_\_

Approval:\_\_\_\_\_

Cast Screw down (screws included)

Stamped Screw Down (screws included)

Stamped Snap-in

| $\checkmark$ | IPS Part # | Description                        | AB&A Model  | Units/Case |
|--------------|------------|------------------------------------|-------------|------------|
|              | 63626      | Square Stamped Grate w/Screws, CP  | ABA44030    | 12         |
|              | 63627      | Square Stamped Grate w/Screws, SN  | ABA44030SN  | 4          |
|              | 63628      | Square Stamped Grate w/Screws, VB  | ABA44030VB  | 4          |
|              | 63629      | Square Stamped Grate w/Screws, ORB | ABA44030ORB | 4          |
|              | 63639      | Square Stamped Snap-In Grate, CP   | ABA44050    | 12         |
|              | 63632      | Square Stamped Snap-In Grate, SN   | ABA44050SN  | 4          |
|              | 63633      | Square Stamped Snap-In Grate, VB   | ABA44050VB  | 4          |
|              | 63634      | Square Stamped Snap-In Grate, ORB  | ABA44050ORB | 4          |
|              | 63635      | Square Cast Grate w/Screws, CP     | ABA44040    | 4          |
|              | 63636      | Square Cast Grate w/Screws, SN     | ABA44040SN  | 4          |
|              | 63637      | Square Cast Grate w/Screws, VB     | ABA44040VB  | 4          |
|              | 63638      | Square Cast Grate w/Screws, ORB    | ABA440400RB | 4          |
|              | 63648      | Square Cast Grate w/ Screws CB     | ABA44040CB  | 4          |
|              | 63645      | Square Cast Grate w/ Screws MB     | ABA44040MB  | 4          |