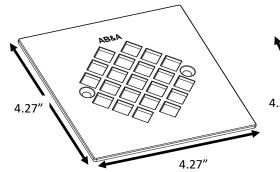

## **Specifications**

Job Name:

- Tile shower drain grates
- Screws are 2.64" on center
- Available in stamped snap-in, stamped w/screws or cast with screws
- Available in multiple finishes, see chart below

Job Location:\_\_\_\_\_

Engineer: \_\_\_\_\_

Approval:\_\_\_\_\_

Cast Screw down (screws included)

Stamped Screw Down (screws included)

Stamped Snap-in

| $\checkmark$ | IPS Part # | Description                        | AB&A Model  | Units/Case |
|--------------|------------|------------------------------------|-------------|------------|
|              | 63626      | Square Stamped Grate w/Screws, CP  | ABA44030    | 12         |
|              | 63627      | Square Stamped Grate w/Screws, SN  | ABA44030SN  | 4          |
|              | 63628      | Square Stamped Grate w/Screws, VB  | ABA44030VB  | 4          |
|              | 63629      | Square Stamped Grate w/Screws, ORB | ABA44030ORB | 4          |
|              | 63639      | Square Stamped Snap-In Grate, CP   | ABA44050    | 12         |
|              | 63632      | Square Stamped Snap-In Grate, SN   | ABA44050SN  | 4          |
|              | 63633      | Square Stamped Snap-In Grate, VB   | ABA44050VB  | 4          |
|              | 63634      | Square Stamped Snap-In Grate, ORB  | ABA44050ORB | 4          |
|              | 63635      | Square Cast Grate w/Screws, CP     | ABA44040    | 4          |
|              | 63636      | Square Cast Grate w/Screws, SN     | ABA44040SN  | 4          |
|              | 63637      | Square Cast Grate w/Screws, VB     | ABA44040VB  | 4          |
|              | 63638      | Square Cast Grate w/Screws, ORB    | ABA440400RB | 4          |
|              | 63648      | Square Cast Grate w/ Screws CB     | ABA44040CB  | 4          |
|              | 63645      | Square Cast Grate w/ Screws MB     | ABA44040MB  | 4          |