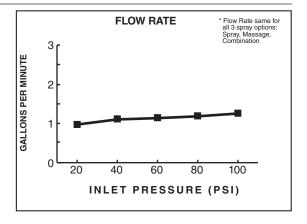

#### **GENERAL DESCRIPTION:**

Flush mount body spray. Swivel spray with adjustable spray pattern automatically extends when water is turned on and auto retracts when water is turned off. Spray pattern adjusts from full spray to combination to massage. Spray position adjusts up to 15° in any direction. Easy clean spray nozzles. Brass escutcheon. Fits wall cavity using standard 2" x 4" studs. Installs as one piece. Plaster guard serves as a rough-in guide and pipe plug. 1.5 gpm/5.7 L/min. maximum flow rate.