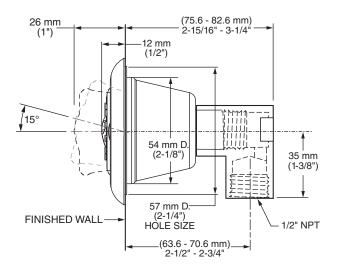

#### **GENERAL DESCRIPTION:**

Flush mount body spray. Swivel spray with adjustable spray pattern automatically extends when water is turned on and auto retracts when water is turned off. Spray pattern adjusts from full spray to combination to massage. Spray position adjusts up to 15° in any direction. Easy clean spray nozzles. Brass escutcheon. Fits wall cavity using standard 2" x 4" studs. Installs as one piece. Plaster guard serves as a rough-in guide and pipe plug. 1.5 gpm/5.7 L/min. maximum flow rate.

### SUGGESTED SPECIFICATION

Body Spray shall be flush mount to wall projecting no more than 1/2" when not in use. Body spray shall have at least 3 spray patterns. Features an automatic swivel spray that extends when water is turned on and retracts when water is turned off. Fitting shall be American Standard Model # 1660.130.\_\_\_\_\_.