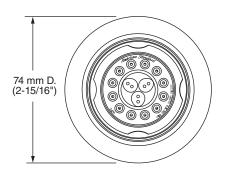

#### **GENERAL DESCRIPTION:**

Flush mount body spray. Swivel spray with adjustable spray pattern automatically extends when water is turned on and auto retracts when water is turned off. Spray pattern adjusts from full spray to combination to massage. Spray position adjusts up to 15° in any direction. Easy clean spray nozzles. Brass escutcheon. Fits wall cavity using standard 2" x 4" studs. Installs as one piece. Plaster guard serves as a rough-in guide and pipe plug. 1.5 gpm/5.7 L/min. maximum flow rate.