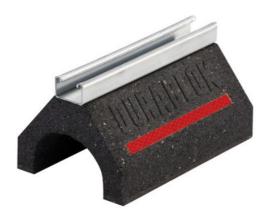

#### Photo is representative

## Eaton DB10

Eaton B-Line series Dura-Blok support base with channel, 5" H x 6" L x 9.6" W, Cast iron, 500 Lbs load cap, Electro-plated

| Eaton B-Line series Dura-Blok support base with channel |
|---------------------------------------------------------|
| DB10                                                    |
| 782051499728                                            |
| 6 in                                                    |
| 5 in                                                    |
| 9.6 in                                                  |
| 5.28 lb                                                 |
| Not Applicable                                          |
| Not Applicable                                          |
|                                                         |

LOAD CAPACITY

500 lbs

| Material/finish |                |
|-----------------|----------------|
| FINISH          | Electro-plated |
| MATERIAL        | Cast iron      |

| Resources                        |                                        |
|----------------------------------|----------------------------------------|
| BROCHURES                        | Dura-Blok rooftop supports<br>brochure |
| CATALOGS                         | DURA-BLOK rooftop<br>supports          |
| SPECIFICATIONS AND<br>DATASHEETS | Eaton Specification Sheet -<br>DB10    |
|                                  |                                        |