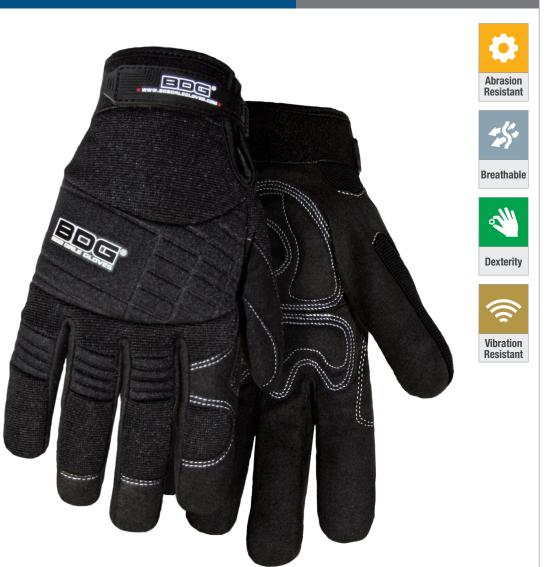

## **FEATURES**

- + Double stitched synthetic leather palm
- + Flexible spandex backhand
- + Double stitched padded palm for vibration absorption
- + Soft neoprene knuckle for comfort
- + Secure hook and loop wrist closure