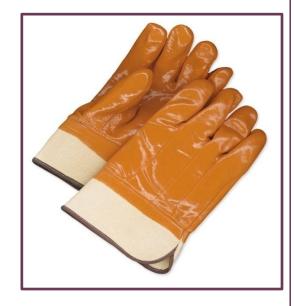

#### **Description:**

Brown single dip PVC, foam lined, safety cuff,

smooth finish

## Available Sizes:

One only (large)

#### **Back Hand:**

Brown single dip PVC, smooth finish, clute cut

Palm:

Brown single dip PVC, smooth finish

Thumb:

Wing thumb

Cuff:

Canvas safety cuff w/bound hem

Lining:

Foam lined w/jersey fabric

Labelling:

May have Country of origin and CA06886 sewn in cuff

Packaging:

12 PR per polybag / 72 PR per carton