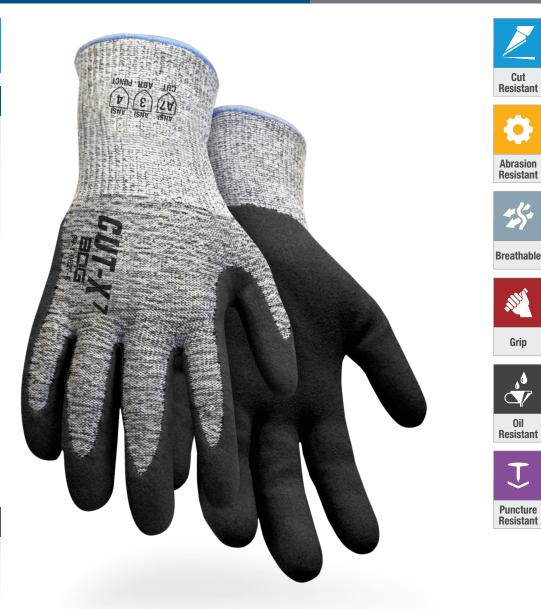

# CUT-X 🖉

### **FEATURES**

- + High Performance Polyethylene fiber shell for excellent cut resistance
- + Nitrile textured coating provides a powerful grip
- + Elastic wrist for secure fit and feel

Handling Sharp/ Abrasive Objects **Metal Fabrication** 

### **STANDARDS**

ANSI Cut Level A7 **ANSI** Abrasion Level 3 **ANSI** Puncture Level 4

> \* All ratings are tested and verified by third party companies.

Bob Dale Gloves Canada 4504 - 82 Ave. Edmonton, AB T6B 2S4 Ph/Tel: (780) 469-2100 | 1-800-661-7303 BOBDALEGLOVES.COM