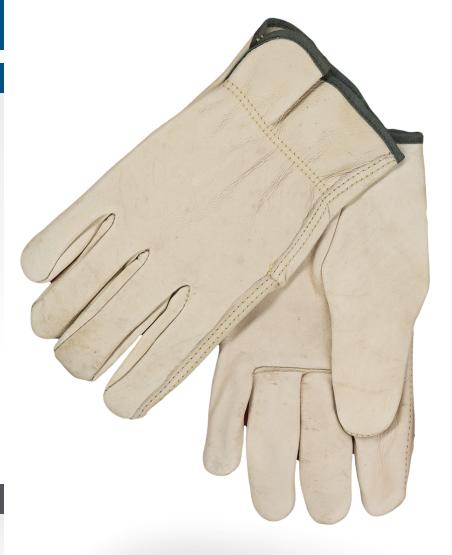

# **GRAIN LEATHER**

**DRIVER** 

20-1-1571

AVAILABLE SIZES S-X2L (9-13)

## **FEATURES**

- + Standard cowhide grain leather
- + One piece back
- + Double shirred elastic wrist
- + Straight thumb

Abrasion Resistant

Genuine Leather

Durable