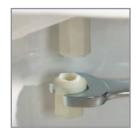

#### FEATURES:

**Multi-Setting Warming Seat** 

**Built-In Night Light** 

Precision Seat Fit™ Adjustable Hinges

Whisper • Close®

STA-TITE® Seat Fastening System™

Super Grip Bumpers™

PRECISION SEAT FIT™
1" ADJUSTABLE HINGES

WHISPER • CLOSE®

STA-TITE® SEAT FASTENING SYSTEM™

SUPER GRIP BUMPERS™