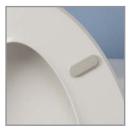

**BUILT-IN NIGHT LIGHT** 

#### FEATURES:

**Multi-Setting Warming Seat** 

**Built-In Night Light** 

Precision Seat Fit™ Adjustable Hinges

Whisper • Close®

STA-TITE® Seat Fastening System™

Super Grip Bumpers™

PRECISION SEAT FIT™
1" ADJUSTABLE HINGES