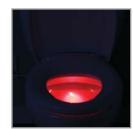

### DESCRIPTION:

Closed front with cover, round, injection molded solid plastic toilet seat. Features four large, Super Grip Bumpers™, color-matched Whisper•Close®, Precision Seat Fit™ Adjustable hinges and STA-TITE® Seat Fastening System™. Hinges adjust up to 1" forwards and backwards. Seat also features 3 warming settings for comfort and a built in night light that provides the perfect amount of illumination, eliminating disruption of normal sleep patterns. Seat is powered by a standard GFCI wall outlet.

**BUILT-IN NIGHT LIGHT** 

#### FEATURES:

**Multi-Setting Warming Seat** 

**Built-In Night Light** 

Precision Seat Fit™ Adjustable Hinges

Whisper • Close®

STA-TITE® Seat Fastening System™

Super Grip Bumpers™

PRECISION SEAT FIT™
1" ADJUSTABLE HINGES