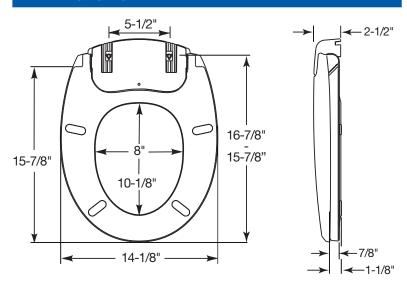

warming settings for comfort and a built in night light that provides the perfect amount of illumination, eliminating disruption of normal sleep patterns. Seat is powered by a standard GFCI wall outlet.

## SPECIFICATIONS:

Size: Round Material: Plastic

Style: Closed Front with Cover

Bumpers: Four

Hinges: Plastic Whisper•Close® with Precision Seat Fit™

Fastening System: STA-TITE® Seat Fastening System™



MULTI-SETTING WARMING SEAT



**BUILT-IN NIGHT LIGHT** 

#### FEATURES:

**Multi-Setting Warming Seat** 

**Built-In Night Light** 

Precision Seat Fit™ Adjustable Hinges

Whisper • Close®

STA-TITE® Seat Fastening System™

Super Grip Bumpers™



PRECISION SEAT FIT™
1" ADJUSTABLE HINGES



WHISPER • CLOSE®



STA-TITE® SEAT FASTENING SYSTEM™



SUPER GRIP BUMPERS™

#### DIMENSIONS:



Phone: 800-558-7651 Fax: 800-292-3647

©2017 0B7012390