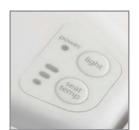

## SPECIFICATIONS:

Size: Round Material: Plastic

Style: Closed Front with Cover

Bumpers: Four

Hinges: Plastic Whisper•Close® with Precision Seat Fit™

Fastening System: STA-TITE® Seat Fastening System™

MULTI-SETTING WARMING SEAT

**BUILT-IN NIGHT LIGHT** 

#### FEATURES:

**Multi-Setting Warming Seat** 

**Built-In Night Light** 

Precision Seat Fit™ Adjustable Hinges

Whisper • Close®

STA-TITE® Seat Fastening System™

Super Grip Bumpers™

PRECISION SEAT FIT™
1" ADJUSTABLE HINGES