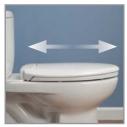

### DESCRIPTION:

Closed front with cover, round, injection molded solid plastic toilet seat. Features four large, Super Grip Bumpers™, color-matched Whisper•Close®, Precision Seat Fit™ Adjustable hinges and STA-TITE® Seat Fastening System™. Hinges adjust up to 1" forwards and backwards. Seat also features 3 warming settings for comfort and a built in night light that provides the perfect amount of illumination, eliminating disruption of normal sleep patterns. Seat is powered by a standard GFCI wall outlet.

## SPECIFICATIONS:

Size: Round Material: Plastic

Style: Closed Front with Cover

Bumpers: Four

Hinges: Plastic Whisper•Close® with Precision Seat Fit™

Fastening System: STA-TITE® Seat Fastening System™

MULTI-SETTING WARMING SEAT

#### FEATURES:

**Multi-Setting Warming Seat** 

**Built-In Night Light** 

Precision Seat Fit™ Adjustable Hinges

Whisper • Close®

STA-TITE® Seat Fastening System™

Super Grip Bumpers™

PRECISION SEAT FIT™
1" ADJUSTABLE HINGES