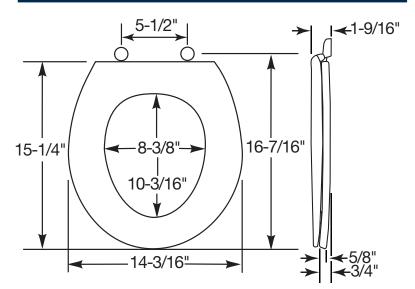

sive, top-tightening Hex-Tite<sup>™</sup> bolts and wing nuts. This seat complies with IAPMO/ANSI Z124.5-2013 Plastic Toilet Seats as a class Commercial Heavy Duty.

### S P E C I F I C A T I O N S : Size: Round

| 3126.             | nuulu                                       |
|-------------------|---------------------------------------------|
| Material:         | Plastic                                     |
| Style:            | Closed Front with Cover                     |
| Bumpers:          | Four                                        |
| Hinges:           | Plastic Top-Tite®                           |
| Fastening System: | Non-Corrosive Hex-Tite™ Bolts and Wing Nuts |

## FEATURES:

**Top-Tite® Hinges** 

Non-Corrosive Hex-Tite<sup>™</sup> Bolts and Wing Nuts

### DIMENSIONS:



Proudly Made in the USA