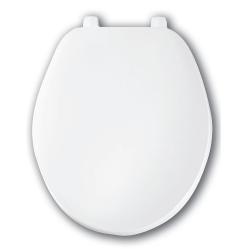

## DESCRIPTION:

Closed front with cover, round, injection molded solid plastic toilet seat. Features four molded-in bumpers, color-matched Top-Tite<sup>®</sup> hinges with non-corrosive, top-tightening Hex-Tite<sup>™</sup> bolts and wing nuts. This seat complies with IAPMO/ANSI Z124.5-2013 Plastic Toilet Seats as a class Commercial Heavy Duty.

### S P E C I F I C A T I O N S : Size: Round

| 3126.             | nuulu                                       |
|-------------------|---------------------------------------------|
| Material:         | Plastic                                     |
| Style:            | Closed Front with Cover                     |
| Bumpers:          | Four                                        |
| Hinges:           | Plastic Top-Tite®                           |
| Fastening System: | Non-Corrosive Hex-Tite™ Bolts and Wing Nuts |