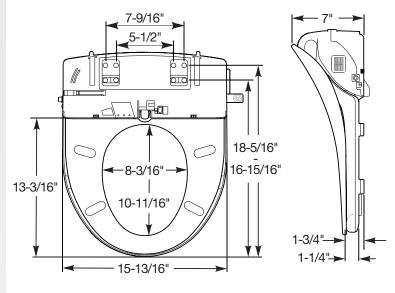

### **SPECIFICATIONS:**

**Codes & Standards** 

| Size              | Round                              |
|-------------------|------------------------------------|
| Material          | Plastic                            |
| Style             | <b>Closed Front with Cover</b>     |
| Bumpers           | Four                               |
| Hinges            | Plastic                            |
| Fastening System  | Seat Bracket & Adjustable Hardware |
| Power Rating      | AC 120V, 60Hz, 1270W, 10.58 amps   |
| Power Cord Length | 70.8"                              |
| Power Requirement | GFCI Outlet                        |
| Remote Dimensions | 2¾" x 6¾" x ¾"                     |
|                   | Complies with                      |