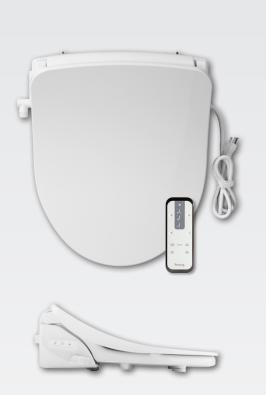

## RENEW<sup>™</sup> B740

RESIDENTIAL PLASTIC TOILET SEAT

#### **FEATURES:**

- Adjustable Aerated Washes
- Continuous Heated Water
- 3-in-1 Stainless Steel Nozzle
- Pulsate Wash Function
- Multi-Setting Heated Seat
- Intuitive Touch Remote Control with Custom User Presets
- Eco Mode
- Whisper

   Close<sup>®</sup>
- Precision Seat Fit<sup>™</sup>
- Super Grip Bumpers<sup>™</sup>

### **SPECIFICATIONS:**

**Codes & Standards** 

| Size              | Round                              |
|-------------------|------------------------------------|
| Material          | Plastic                            |
| Style             | <b>Closed Front with Cover</b>     |
| Bumpers           | Four                               |
| Hinges            | Plastic                            |
| Fastening System  | Seat Bracket & Adjustable Hardware |
| Power Rating      | AC 120V, 60Hz, 1270W, 10.58 amps   |
| Power Cord Length | 70.8"                              |
| Power Requirement | GFCI Outlet                        |
| Remote Dimensions | 2¾" x 6¾" x ¾"                     |
|                   | Complies with                      |