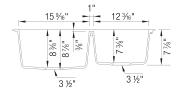

#### Specifications:

3 ½" (90 mm) stainless steel strainer(s)

Installation instructions

Cut-out template

Drop-in clips

Limited lifetime warranty

Clips #406251 sold separately for undermount installation.

Depending on cabinet construction, a different cabinet size may be required. Consult the cabinet manufacturer.

2 additional knock-out holes