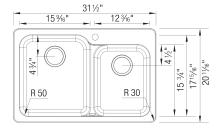

### Design and planning tips

Min cabinet size: 33 in (840 mm)

#### Specifications:

3 ½" (90 mm) stainless steel strainer(s)

Installation instructions

Cut-out template

Drop-in clips

Limited lifetime warranty

Clips #406251 sold separately for undermount installation.

Depending on cabinet construction, a different cabinet size may be required. Consult the cabinet manufacturer.