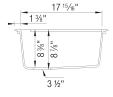

#### Specifications:

3 ½" (90 mm) stainless steel strainer(s)

Installation instructions

Cut-out template

Drop-in clips

Limited lifetime warranty

Clips #406251 sold separately for undermount installation.

Depending on cabinet construction, a different cabinet size may be required. Consult the cabinet manufacturer.