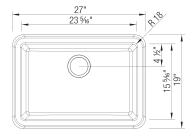

## Design and planning tips

Min cabinet size: 30 in (760 mm)
Apron front height: 10 in (254 mm)
Rim thickness: 1.5 in (38 mm)

#### Specifications:

3 ½" (90 mm) stainless steel strainer(s) Installation instructions Cabinet template Limited Lifetime Warranty

Custom cabinet installation required. Must ship on a pallet.