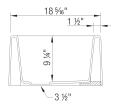

## Design and planning tips

Min cabinet size: 30 in (760 mm)
Apron front height: 10 in (254 mm)
Rim thickness: 1.5 in (38 mm)

#### Specifications:

3 ½" (90 mm) stainless steel strainer(s) Installation instructions Cabinet template Limited Lifetime Warranty

Custom cabinet installation required. Must ship on a pallet.