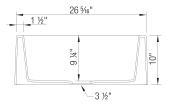

## Design and planning tips

Min cabinet size: 30 in (760 mm)
Apron front height: 10 in (254 mm)
Rim thickness: 1.5 in (38 mm)

#### Specifications:

3 ½" (90 mm) stainless steel strainer(s) Installation instructions Cabinet template Limited Lifetime Warranty

Custom cabinet installation required. Must ship on a pallet.