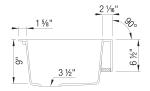

#### Specifications:

3 ½" (90 mm) stainless steel strainer(s) Installation instructions Limited Lifetime Warranty

Depending on cabinet construction, a different cabinet size may be required. Consult the cabinet manufacturer.