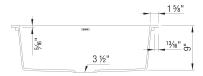

#### Specifications:

3 ½" (90 mm) stainless steel strainer(s) Installation instructions Limited Lifetime Warranty

Depending on cabinet construction, a different cabinet size may be required. Consult the cabinet manufacturer.