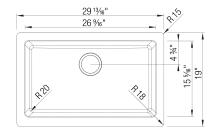

## Design and planning tips

• Min cabinet size: 30 in (760 mm)

• Apron front height: 6.5 in

#### Specifications:

3 ½" (90 mm) stainless steel strainer(s) Installation instructions Limited Lifetime Warranty

Depending on cabinet construction, a different cabinet size may be required. Consult the cabinet manufacturer.