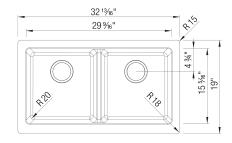

## Design and planning tips

• Min cabinet size: 33 in (840 mm)

• Apron front height: 6.5 in

#### Specifications:

3 ½" (90 mm) stainless steel strainer(s) Installation instructions Limited Lifetime Warranty

Depending on cabinet construction, a different cabinet size may be required. Consult the cabinet manufacturer.