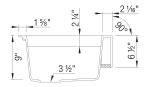

## Design and planning tips

• Min cabinet size: 33 in (840 mm)

• Apron front height: 6.5 in

#### Specifications:

3 ½" (90 mm) stainless steel strainer(s) Installation instructions Limited Lifetime Warranty

Depending on cabinet construction, a different cabinet size may be required. Consult the cabinet manufacturer.