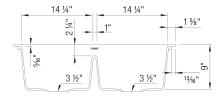

## Design and planning tips

• Min cabinet size: 33 in (840 mm)

• Apron front height: 6.5 in

#### Specifications:

3 ½" (90 mm) stainless steel strainer(s) Installation instructions Limited Lifetime Warranty

Depending on cabinet construction, a different cabinet size may be required. Consult the cabinet manufacturer.