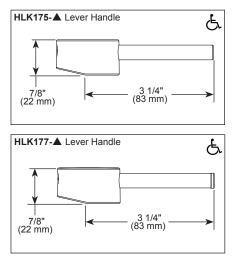

#### **STANDARD SPECIFICATIONS:**

- Max flow rate 1.8 gpm @ 60 psi, 6.8 L/min @ 414 kPa
- One hole mount
- Spout rotates 360
- Diamond coated ceramic cartridge
- Quick connect hoses
- Two-function wand: Aerated stream or spray
- Dual integral check valves in sprayer
- Handles sold separately. See handle options below