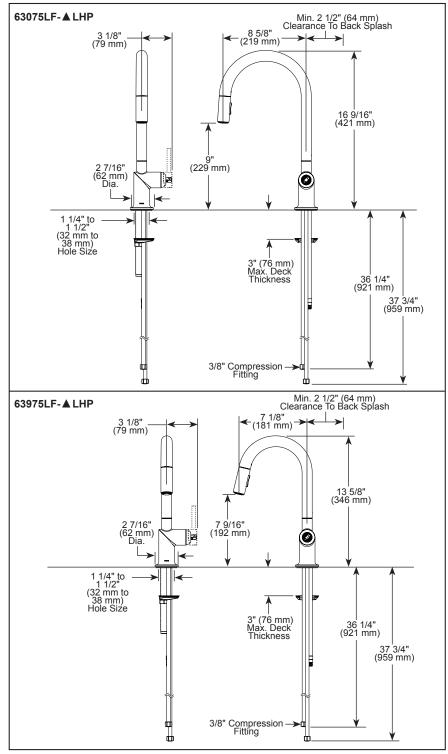

▲ Designate proper finish suffix

Brizo Kitchen & Bath Company reserves the right (1) to make changes in specifications and materials, and (2) to change or discontinue models, both without notice or obligation. Dimensions are for reference only. See current full-line price book or www.brizo.com for finish options and product availability. BSP-K-63075LF-LHP Rev. C

#### **STANDARD SPECIFICATIONS:**

- Max flow rate 1.8 gpm @ 60 psi, 6.8 L/min @ 414 kPa
- One hole mount
- Spout rotates 360
- Diamond coated ceramic cartridge
- Quick connect hoses
- Two-function wand: Aerated stream or spray
- Dual integral check valves in sprayer
- Handles sold separately. See handle options below