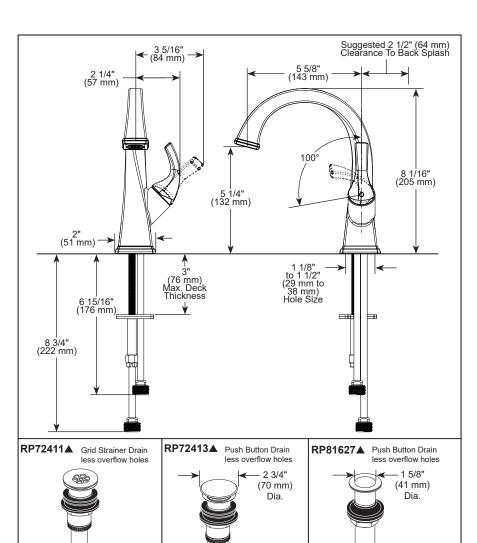

# ▲ Designate Proper Finish Suffix

RP72412▲ Grid Strainer Drain

Brizo Kitchen & Bath Company reserves the right (1) to make changes in specifications and materials, and (2) to change or discontinue models, both without notice or obligation. Dimensions are for reference only. See current full-line price book or www.brizo.com for finish options and product availability.

Push Button Drain

with overflow holes 2 3/4"

(70 mm)

Dia.

RP72414▲

RP81628▲

Push Button Drain

1 5/8"

(41 mm)

Dia.

## **STANDARD SPECIFICATIONS:**

- Max. flow rate 1.5 gpm @ 60 psi, 5.7 L/min @ 414 kPa
- Max. flow rate (ECO models only) 1.2 gpm @ 60 psi, 4.5 L/min @ 414 kPa
- Single hole mount
- · Solid brass fabricated body
- Control mechanism 25 mm ceramic disc cartridge with metal stem
- Spout features hidden water efficient laminar flow aerator
- 1/2-14 NPSM threaded inlets
- Drain sold separately