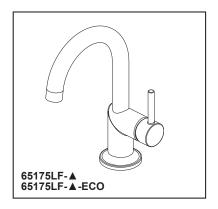

2 1/4" (57 mm)

3 1/4" (83 mm)

▲ Designate Proper Finish Suffix

Brizo Kitchen & Bath Company reserves the right (1) to make changes in specifications and materials, and (2) to change or discontinue models, both without notice or obligation. Dimensions are for reference only. See current full-line price book or www.brizo.com for finish options and product availability.

## **BATHROOM FAUCETS**

- Odin® Bath Collection
- Single Handle Deck Mount

#### **STANDARD SPECIFICATIONS:**

- Max flow rate 1.5 gpm @ 60 psi, 5.7 L/min @ 414 kPa
- Max flow rate (ECO models only) 1.2 gpm @ 60 psi, 4.5 L/min @ 414 kPa
- Single hole mount

Suggested 2 1/2" (64 mm) Clearance To Back Splash

4 13/16" (122 mm)

- Solid brass fabricated body
- Control mechanism 25 mm ceramic disc cartridge with metal stem
- · Spout features hidden water efficient laminar flow aerator
- 1/2-14 NPSM threaded inlets
- Drain sold separately