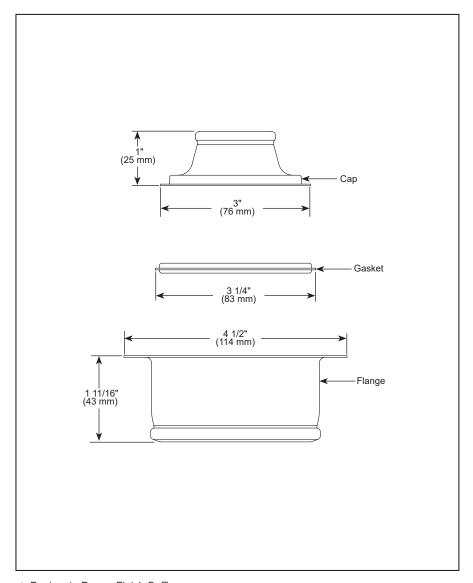

#### STANDARD SPECIFICATIONS:

- 4 1/2" diameter brass flange
- Kitchen sink applications