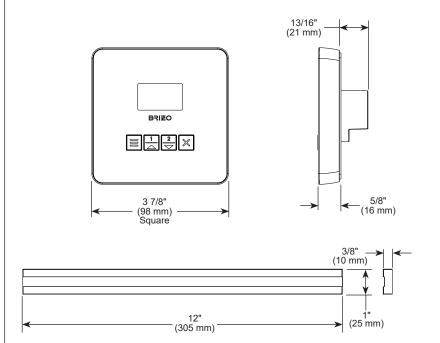

# STEAM CONTROL **AND HEAD**

Bilateral

#### STEAM CONTROL STANDARD **SPECIFICATIONS:**

- Surface Mount 1 1/2" hole required
- Must mount inside the steam room
- The multi-conductor cable should be run through 3/4" conduit to protect cable from damage and to facilitate easy replacement
- Mount control near seating area and not above Steam head
- · Control should be mounted 48" above the floor • Required Electrical Service: Low-voltage
- connection from 8GE-TSG steam generator via multi-conductor cable (supplied with steam generator)
- Model is not compatible with any of the 8SP-MU spa accessories

#### **STEAMHEAD STANDARD SPECIFICATIONS:**

- Includes 3/4" NPT female thread for connection to steam line
- Steam head should be mounted 12" 18" above the finished floor or 6" above the rim of the tub. The mounting location must also not be directly beneath the control and should be as far from the seating area as possible.