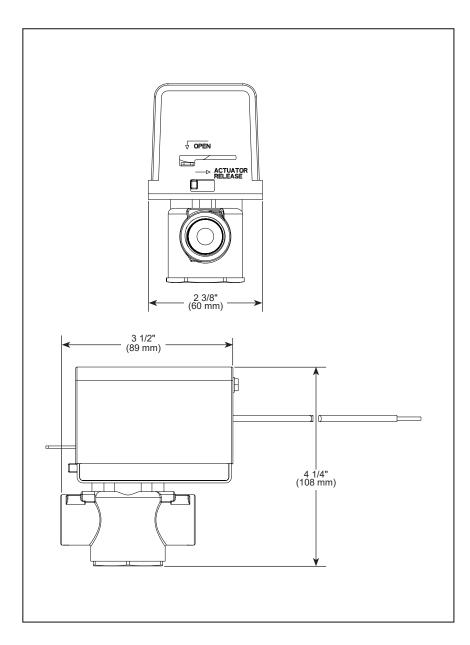

## **STANDARD SPECIFICATIONS:**

- Connects to a factory installed auto drain PCB terminal block, located inside the generator cabinet
- Inlet & Outlet 1/2" NPT brass female thread
- For use with Brizo 8GE-TSG Steam generators
- Normally Closed (N.C.) Valve