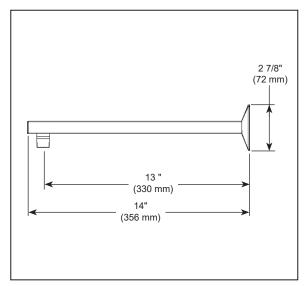

## **SHOWER ARM AND FLANGE**

■ Vettis™ Collection

## **STANDARD SPECIFICATIONS:**

- Solid brass construction
- 1/2" NPT threads
- Intended for use with 87488 shower head
- RP101285 extension kit available. Extends mounting depth 1 3/4".