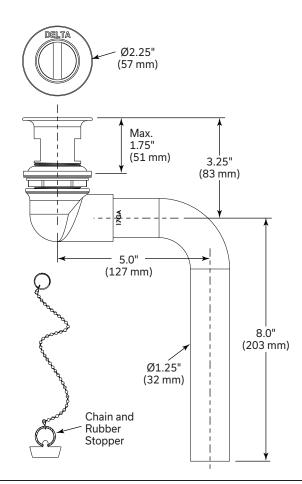

33T Series - Cast Offset Lavatory Waste with **Chain and Stopper** 

33T295

## **Description**

The TECK® series cast brass offset lavatory wastes from Delta Commercial offer robust quality and durability, featuring 5" (127 mm) fixed centers. 33T295 features a 1-1/4" (32 mm) diameter, 17-gauge cast brass chromeplated tube, and a chain and stopper.

## **Specification**

- 1-1/4" (32 mm) size
- 5" (127 mm) fixed centers
- · Offset lavatory waste strainer
- · Chain and rubber stopper
- · With overflow holes
- Polished chrome plated
- Cast brass body

## **Complies With**

- ASME A112.18.2/CSA B125.2
- ICC / ANSI A117.1

(Contact Delta Representative for State and/or Local Approvals)

NOTICE Dimensions are for reference only. Measurements may vary ± 0.25" (6 mm).