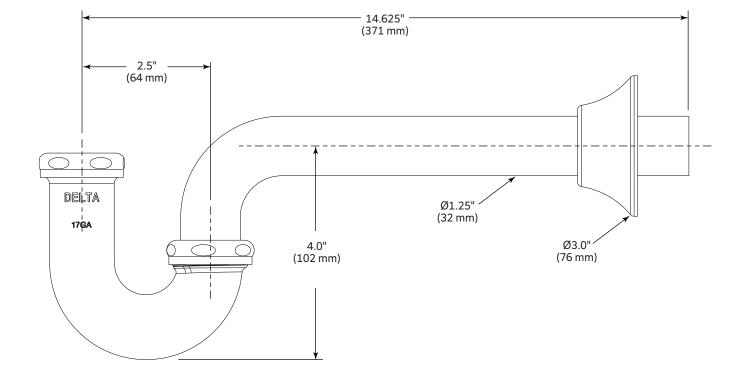

## Specification

- 1-1/4" (32 mm) size "P" trap
- 14-1/2" (368 mm) from centerline of inlet to outlet
- · Less cleanout plug
- · Polished chrome plated
- Cast brass body
- Adjustable

## **Complies With**

• ASME A112.18.2/CSA B125.2

(Contact Delta Representative for State and/or Local Approvals)

**NOTICE** Dimensions are for reference only. Measurements may vary ± 0.25" (6 mm).

Masco Canada Limited 350 South Edgeware Rd, St Thomas, Ontario, Canada N5P 4L1 1-800-387-8277